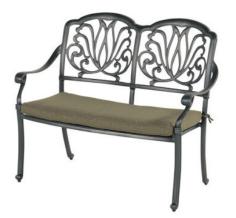

## Product Summary

The Amalfi bench is made of cast aluminum. Cast aluminum does not rust and needs little maintenance. The Amalfi bench has a romantic look.

## **Product Attributes**

- Manufacturer: Hartman
- Color: Riven Grey
- Dimensions: 112x68xH:91cm
- Material: Cast Aluminum
- Furniture Type: Lounge Items (Sofas-Armchairs-Coffee Tables etc..)