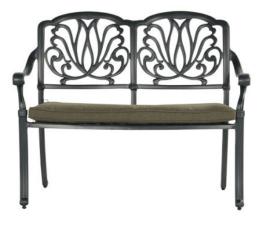

## Product Summary

The Amalfi bench is made of cast aluminum. Cast aluminum does not rust and needs little maintenance. The Amalfi bench has a romantic look.

## **Product Attributes**

- Manufacturer: Hartman
- Color: Riven Grey
- Dimensions: 112x68xH:91cm
- Material: Cast Aluminum
- Furniture Type: Lounge Items (Sofas-Armchairs-Coffee Tables etc..)