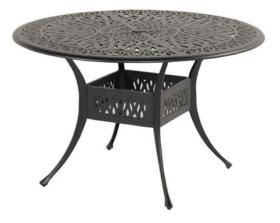

## Amalfi Table R.122cm Cast Aluminium Bronze

Product Categories: <u>Tables</u>, <u>Cast Aluminium</u> Product Page: <u>https://komodromos.com.cy/product/amalfi-table-122cm-round-bronze-cast-aluminium/</u>

## Product Summary

This beautiful round Amalfi table is made of cast aluminium. Its design gives it a romantic look and together with the Amalfi chairs this will be an eyecatcher for your garden.

## **Product Attributes**

- Manufacturer: Hartman
- Color: Bronze
- Dimensions: R.122cm
- Material: Cast Aluminum
- Furniture Type: Tables