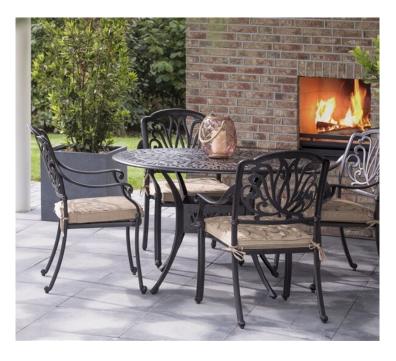

## Product Summary

This beautiful round Amalfi table is made of cast aluminium. Its design gives it a romantic look and together with the Amalfi chairs this will be an eyecatcher for your garden.