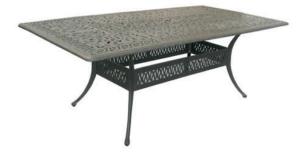

## Amalfi Table 214x112cm Cast Aluminium Riven Grey - 1PC ONLY

Product Categories: <u>Tables</u>, <u>Cast Aluminium</u> Product Page: <u>https://komodromos.com.cy/product/amalfi-table-214x112cm-cast-aluminium-riven-grey-hartman/</u>

## **Product Summary**

This beautiful large Amalfi table is made of cast aluminium. Its design gives it a romantic look and together with the Amalfi chairs this will be an eyecatcher for your garden.

## **Product Attributes**

- Manufacturer: Hartman
- Color: Riven Grey
- Dimensions: 214x112cm
- Material: Cast Aluminum
- Furniture Type: Tables