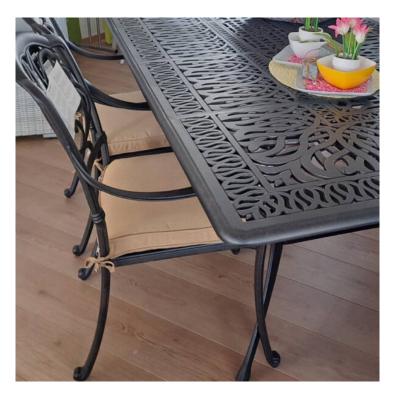

## Amalfi Table 214x112cm Cast Aluminium Riven Grey - 1PC ONLY

Product Categories: <u>Tables</u>, <u>Cast Aluminium</u> Product Page: <u>https://komodromos.com.cy/product/amalfi-table-214x112cm-cast-aluminium-riven-grey-hartman/</u>

## **Product Summary**

This beautiful large Amalfi table is made of cast aluminium. Its design gives it a romantic look and together with the Amalfi chairs this will be an eyecatcher for your garden.

## **Product Attributes**

- Manufacturer: Hartman
- Color: Riven Grey
- Dimensions: 214x112cm
- Material: Cast Aluminum
- Furniture Type: Tables