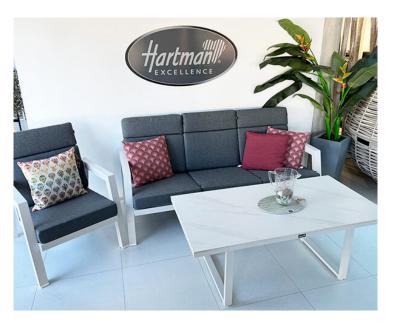

## Product Summary

Modern and robust! This perfectly describes our Ancona lounge sofa. The angular aluminium frame is extremely strong and resistant to a range of weather conditions! The perfect set to enjoy outdoor living for hours on end. The Ancona lounge sofa is part of the Ancona lounge set.

## **Product Attributes**

- Manufacturer: Hartman
- Dimensions: 140x70x55cm
- Color: Black, White
- Material: Aluminum, Ceramic Top
- Furniture Type: Lounge Items (Sofas-Armchairs-Coffee Tables etc..)