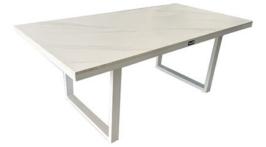

Ancona Coffee Table 140x70x55cm White w/Ceramic Top

Product Categories: Lounge Sofa Sets, Aluminium Product Page: https://komodromos.com.cy/product/ancona-coffee-table-140x70x55cm-white-w-ceramic-top/

## **Product Attributes**

- Manufacturer: Hartman
- Dimensions: 140x70x55cm
- Color: Black, White
- Material: Aluminum, Ceramic Top
- Furniture Type: Lounge Items (Sofas-Armchairs-Coffee Tables etc..)