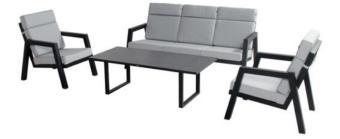

## Product Summary

Modern and robust! This perfectly describes our Ancona lounge sofa. The angular aluminium frame is extremely strong and resistant to a range of weather conditions! The perfect set to enjoy outdoor living for hours on end. The Ancona lounge sofa is part of the Ancona lounge set.

## **Product Attributes**

- Manufacturer: Hartman
- Dimensions: 140x70x55cm
- Color: Black, White
- Material: Aluminum, Ceramic Top
- Furniture Type: Lounge Items (Sofas-Armchairs-Coffee Tables etc..)