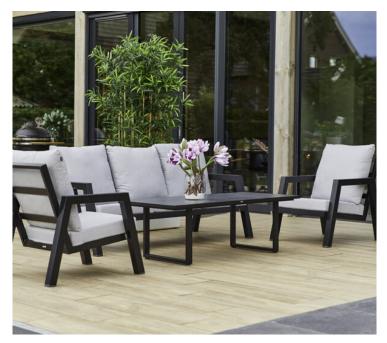

## Product Summary

Modern and robust! This perfectly describes our Ancona lounge sofa. The angular aluminium frame is extremely strong and resistant to a range of weather conditions! The perfect set to enjoy outdoor living for hours on end. The Ancona lounge sofa is part of the Ancona lounge set.

## **Product Attributes**

- Manufacturer: Hartman
- Dimensions: 140x70x55cm
- Color: Black, White
- Material: Aluminum, Ceramic Top
- Furniture Type: Lounge Items (Sofas-Armchairs-Coffee Tables etc..)