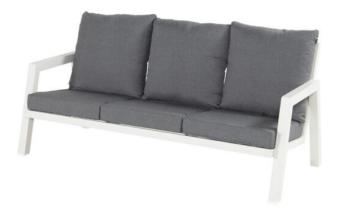

## Product Summary

Modern and robust! This perfectly describes our Ancona lounge sofa. The angular aluminium frame is extremely strong and resistant to a range of weather conditions! The perfect set to enjoy outdoor living for hours on end. The Ancona lounge sofa is part of the Ancona lounge set.