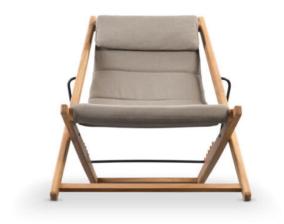

### Product Summary

This beautiful chair is a combination of elegance and robustness. The beautiful design such as the stylish frame and additional pillow are one of a kind. The Beaver Creek is adjustable up to 5 different reclining positions and folds for easy storage. The seat is made of Sunproof® premium outdoor fabric and filled with Quick Dry Foam for a wonderfully soft and comfortable feel. This folding chair is the showpiece of the Portable Seating ranges, proof that comfort and beauty can go hand in hand.

## Product Attributes

- Manufacturer: Mondial
- Color: Charcoal, Desert Sand
- Material: Teak
- Furniture Type: Chairs