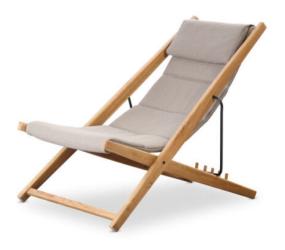

### Product Summary

This beautiful chair is a combination of elegance and robustness. The beautiful design such as the stylish frame and additional pillow are one of a kind. The Beaver Creek is adjustable up to 5 different reclining positions and folds for easy storage. The seat is made of Sunproof® premium outdoor fabric and filled with Quick Dry Foam for a wonderfully soft and comfortable feel. This folding chair is the showpiece of the Portable Seating ranges, proof that comfort and beauty can go hand in hand.

## Product Attributes

- Manufacturer: Mondial
- Color: Charcoal, Desert Sand
- Material: Teak
- Furniture Type: Chairs