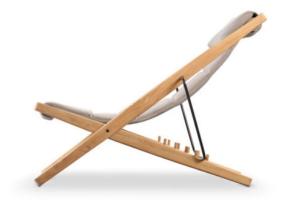

### Product Summary

This beautiful chair is a combination of elegance and robustness. The beautiful design such as the stylish frame and additional pillow are one of a kind. The Beaver Creek is adjustable up to 5 different reclining positions and folds for easy storage. The seat is made of Sunproof® premium outdoor fabric and filled with Quick Dry Foam for a wonderfully soft and comfortable feel. This folding chair is the showpiece of the Portable Seating ranges, proof that comfort and beauty can go hand in hand.

## Product Attributes

- Manufacturer: Mondial
- Color: Charcoal, Desert Sand
- Material: Teak
- Furniture Type: Chairs