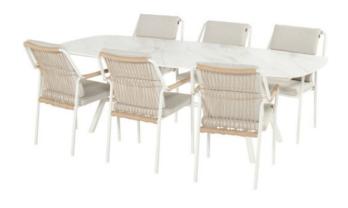

## Benevento Table 240x110cm Taupe w/Ceramic Top - 2PCS ONLY

Product Categories: Tables, Aluminium, Ceramic Top

Product Page: https://komodromos.com.cy/product/benevento-table-240x110cm-taupe-w-ceramic-top-hartman/

## **Product Summary**

The Benevento is a garden table made from high-quality materials. The frame is entirely made of aluminum, but what makes the table truly special is the ceramic tabletop. These materials are extremely strong, weather-resistant, and very easy to clean. A table that elevates your garden to the next level.

## **Product Attributes**

Manufacturer: HartmanColor: Taupe, White, XerixDimensions: 240x110cm

- Material: Aluminum, Ceramic Top

- Furniture Type: Tables