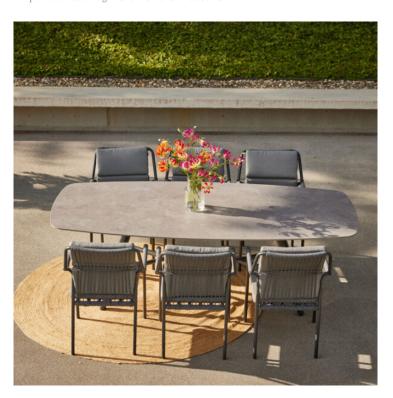

## **Product Summary**

The Benevento is a garden table made from high-quality materials. The frame is entirely made of aluminum, but what makes the table truly special is the ceramic tabletop. These materials are extremely strong, weather-resistant, and very easy to clean. A table that elevates your garden to the next level.

## **Product Attributes**

Manufacturer: HartmanColor: Taupe, White, XerixDimensions: 240x110cm

- Material: Aluminum, Ceramic Top

- Furniture Type: Tables