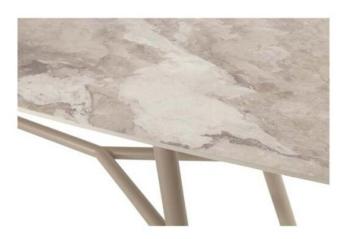

## **Product Summary**

The Benevento is a garden table made from high-quality materials. The frame is entirely made of aluminum, but what makes the table truly special is the ceramic tabletop. These materials are extremely strong, weather-resistant, and very easy to clean. A table that elevates your garden to the next level.

## **Product Attributes**

Manufacturer: HartmanColor: Taupe, White, XerixDimensions: 240x110cm

- Material: Aluminum, Ceramic Top

- Furniture Type: Tables