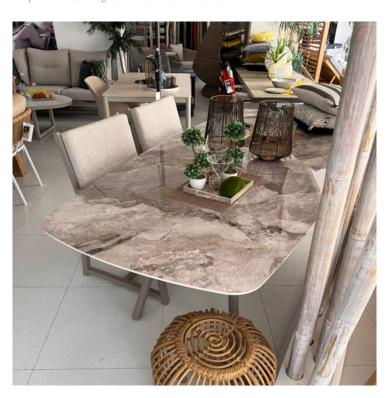

## Benevento Table 240x110cm Taupe w/Ceramic Top - 2PCS ONLY

Product Categories: Tables, Aluminium, Ceramic Top

Product Page: https://komodromos.com.cy/product/benevento-table-240x110cm-taupe-w-ceramic-top-hartman/

## **Product Summary**

The Benevento is a garden table made from high-quality materials. The frame is entirely made of aluminum, but what makes the table truly special is the ceramic tabletop. These materials are extremely strong, weather-resistant, and very easy to clean. A table that elevates your garden to the next level.

## **Product Attributes**

Manufacturer: HartmanColor: Taupe, White, XerixDimensions: 240x110cm

- Material: Aluminum, Ceramic Top

- Furniture Type: Tables