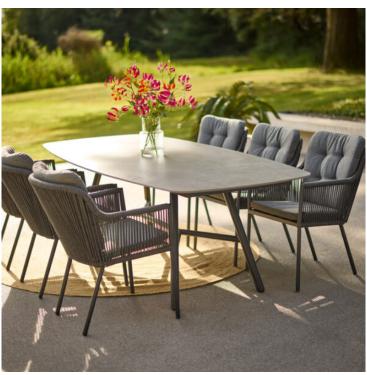

## **Product Summary**

The Benevento is a garden table made from high-quality materials. The frame is entirely made of aluminum, but what makes the table truly special is the ceramic tabletop. These materials are extremely strong, weather-resistant, and very easy to clean. A table that elevates your garden to the next level.

## **Product Attributes**

Manufacturer: HartmanColor: Taupe, White, XerixDimensions: 240x110cm

- Material: Aluminum, Ceramic Top

- Furniture Type: Tables