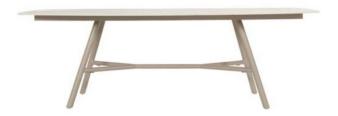

## **Product Summary**

The Benevento is a garden table made from high-quality materials. The frame is entirely made of aluminum, but what makes the table truly special is the ceramic tabletop. These materials are extremely strong, weather-resistant, and very easy to clean. A table that elevates your garden to the next level.

## **Product Attributes**

Manufacturer: HartmanColor: Taupe, White, XerixDimensions: 240x110cm

- Material: Aluminum, Ceramic Top

- Furniture Type: Tables