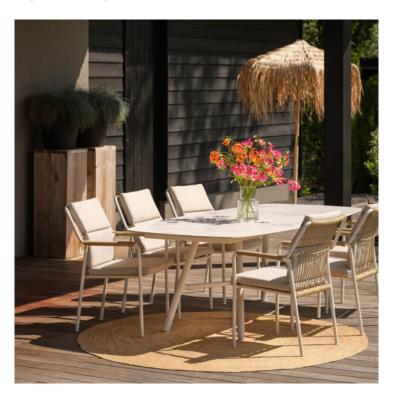

## Benevento Table 240x110cm Taupe w/Ceramic Top - 2PCS ONLY

Product Categories: Tables, Aluminium, Ceramic Top

Product Page: https://komodromos.com.cy/product/benevento-table-240x110cm-taupe-w-ceramic-top-hartman/

## **Product Summary**

The Benevento is a garden table made from high-quality materials. The frame is entirely made of aluminum, but what makes the table truly special is the ceramic tabletop. These materials are extremely strong, weather-resistant, and very easy to clean. A table that elevates your garden to the next level.

## **Product Attributes**

Manufacturer: HartmanColor: Taupe, White, XerixDimensions: 240x110cm

- Material: Aluminum, Ceramic Top

- Furniture Type: Tables