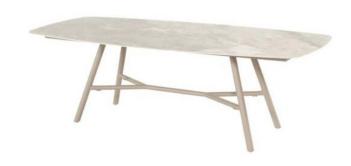

## Benevento Table 240x110cm Taupe w/Ceramic Top - 2PCS ONLY

Product Categories: Tables, Aluminium, Ceramic Top

Product Page: https://komodromos.com.cy/product/benevento-table-240x110cm-taupe-w-ceramic-top-hartman/

## **Product Summary**

The Benevento is a garden table made from high-quality materials. The frame is entirely made of aluminum, but what makes the table truly special is the ceramic tabletop. These materials are extremely strong, weather-resistant, and very easy to clean. A table that elevates your garden to the next level.

## **Product Attributes**

Manufacturer: HartmanColor: Taupe, White, XerixDimensions: 240x110cm

- Material: Aluminum, Ceramic Top

- Furniture Type: Tables