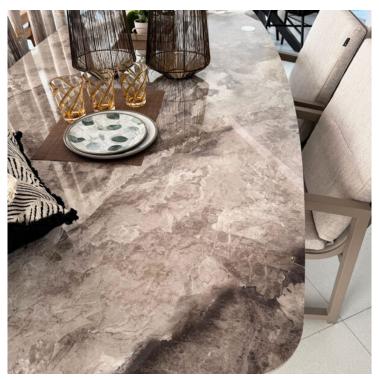

## **Product Summary**

The Benevento is a garden table made from high-quality materials. The frame is entirely made of aluminum, but what makes the table truly special is the ceramic tabletop. These materials are extremely strong, weather-resistant, and very easy to clean. A table that elevates your garden to the next level.

## **Product Attributes**

Manufacturer: HartmanColor: Taupe, White, XerixDimensions: 240x110cm

- Material: Aluminum, Ceramic Top

- Furniture Type: Tables