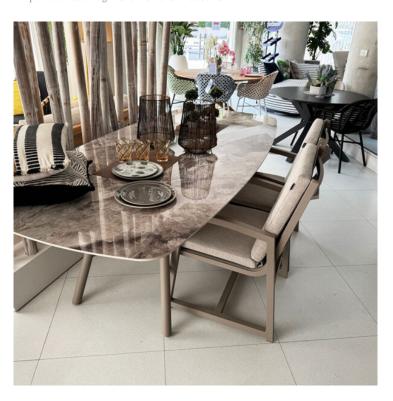

## Benevento Table 240x110cm Taupe w/Ceramic Top - 2PCS ONLY

Product Categories: Tables, Aluminium, Ceramic Top

Product Page: https://komodromos.com.cy/product/benevento-table-240x110cm-taupe-w-ceramic-top-hartman/

## **Product Summary**

The Benevento is a garden table made from high-quality materials. The frame is entirely made of aluminum, but what makes the table truly special is the ceramic tabletop. These materials are extremely strong, weather-resistant, and very easy to clean. A table that elevates your garden to the next level.

## **Product Attributes**

Manufacturer: HartmanColor: Taupe, White, XerixDimensions: 240x110cm

- Material: Aluminum, Ceramic Top

- Furniture Type: Tables