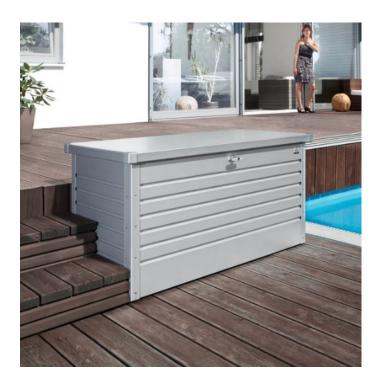

#### Suitable for:

LeisureTime Box: 181x79x71cm, 201x79x83cm

LoungeBox: 200x80x92cm

### **Product Attributes**

- Manufacturer: Biohort

- Color: Black

- Dimensions: 68.5x67x20cm

- Furniture Type: Outdoor Storage Box