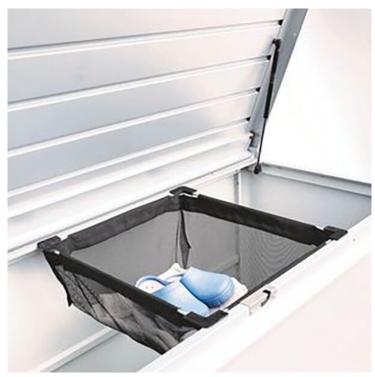

### **Product Summary**

The basket made of black polyester mesh offers extra storage space and is simply placed on top of the frame. Max. load bearing capacity of 10 kg.

#### Suitable for:

LeisureTime Box: 181x79x71cm, 201x79x83cm

LoungeBox: 200x80x92cm

### **Product Attributes**

- Manufacturer: Biohort

- Color: Black

- Dimensions: 68.5x67x20cm

- Furniture Type: Outdoor Storage Box