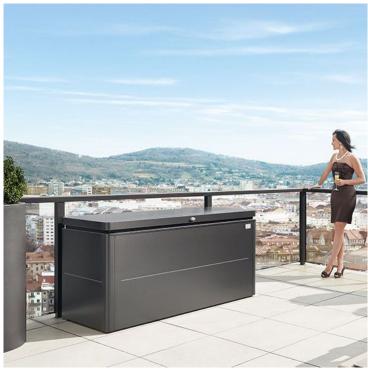

#### Suitable for:

LeisureTime Box: 181x79x71cm, 201x79x83cm

LoungeBox: 200x80x92cm

### **Product Attributes**

- Manufacturer: Biohort

- Color: Black

- Dimensions: 68.5x67x20cm

- Furniture Type: Outdoor Storage Box