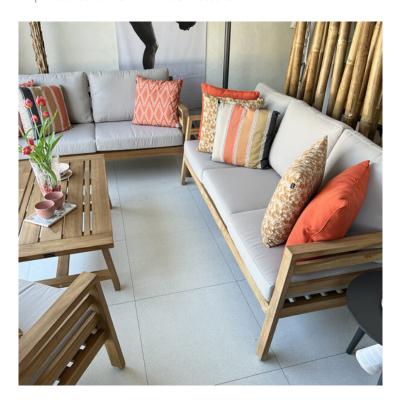

## Boa Vista Coffee Table Natural Teak - SOLD OUT

Product Categories: Lounge Sofa Sets, Coffee Tables, Teak Wood

Product Page: <a href="https://komodromos.com.cy/product/boa-vista-coffee-table-natural-teak/">https://komodromos.com.cy/product/boa-vista-coffee-table-natural-teak/</a>

### **Product Description**

Boa Vista 3 Seater Sofa Teak Wood: 192x83x75cm Boa Vista 2.5 Seater Sofa Teak Wood: 162x83x75cm Boa Vista Lounge Chair Teak Wood: 81x83x75cm Boa Vista Coffee Table Teak Wood: 130x65x42cm