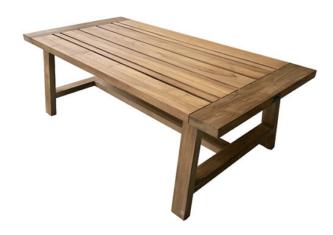

## Boa Vista Coffee Table Natural Teak - SOLD OUT

Product Categories: Lounge Sofa Sets, Coffee Tables, Teak Wood

Product Page: <a href="https://komodromos.com.cy/product/boa-vista-coffee-table-natural-teak/">https://komodromos.com.cy/product/boa-vista-coffee-table-natural-teak/</a>

### **Product Description**

Boa Vista 3 Seater Sofa Teak Wood: 192x83x75cm Boa Vista 2.5 Seater Sofa Teak Wood: 162x83x75cm Boa Vista Lounge Chair Teak Wood: 81x83x75cm Boa Vista Coffee Table Teak Wood: 130x65x42cm

#### **Product Attributes**

- Manufacturer: Hartman

- Color: Teak

- Dimensions: 130x65cm

- Material: Teak

- Furniture Type: Lounge Items (Sofas-Armchairs-Coffee Tables etc..)