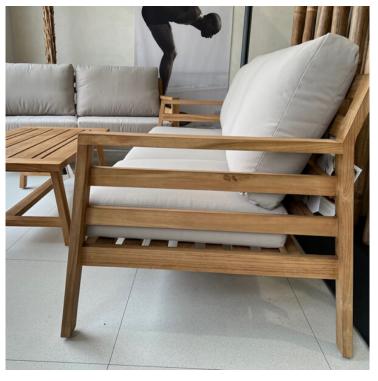

## Boa Vista Coffee Table Natural Teak - SOLD OUT

Product Categories: Lounge Sofa Sets, Coffee Tables, Teak Wood

Product Page: <a href="https://komodromos.com.cy/product/boa-vista-coffee-table-natural-teak/">https://komodromos.com.cy/product/boa-vista-coffee-table-natural-teak/</a>

### **Product Description**

Boa Vista 3 Seater Sofa Teak Wood: 192x83x75cm Boa Vista 2.5 Seater Sofa Teak Wood: 162x83x75cm Boa Vista Lounge Chair Teak Wood: 81x83x75cm Boa Vista Coffee Table Teak Wood: 130x65x42cm