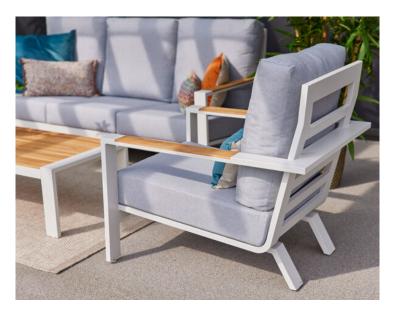

## **Product Description**

The Breeze lounge set comes with Dark Grey Cushions

## **Product Attributes**

- Manufacturer: Hartman
- Dimensions: 81x97x90cm
- Color: White
- Material: Aluminum, Teak
- Furniture Type: Lounge Items (Sofas-Armchairs-Coffee Tables etc..)