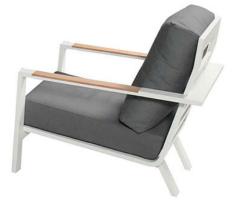

## **Product Description**

The Breeze lounge set comes with Dark Grey Cushions

## **Product Attributes**

- Manufacturer: Hartman
- Dimensions: 81x97x90cm
- Color: White
- Material: Aluminum, Teak
- Furniture Type: Lounge Items (Sofas-Armchairs-Coffee Tables etc..)