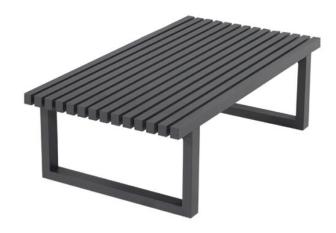

## Calabria Coffee Table Alu Charcoal - 2PCS ONLY

Product Categories: Lounge Sofa Sets, Aluminium, Coffee Tables

Product Page: https://komodromos.com.cy/product/calabria-coffee-table-alu-charcoal/

## **Product Summary**

The perfect lounge set. Big, robust and comfortable is the Calabria lounge set. Time to relax for hours. The unique lines that you see in the tabletop and the bottom of the lounge set also makes this set a real eye-catcher in your garden!

## **Product Attributes**

Manufacturer: HartmanDimensions: 130x70x41cm

Color: CharcoalMaterial: Aluminum

- Furniture Type: Lounge Items (Sofas-Armchairs-Coffee Tables etc..)