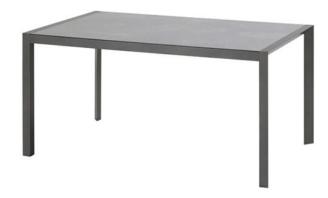

## **Product Summary**

Modern and sleek! The California is a table that fits perfectly in the modern garden. The table is made of an aluminum frame with a HPL top, durable materials that are very suitable for outdoor living. Enjoy Hartman!

## **Product Attributes**

- Manufacturer: Hartman

- Color: Xerix

Dimensions: 150x90cm, 225x100cmMaterial: Aluminum w/HPL Top

- Furniture Type: Tables