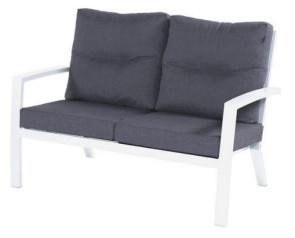

# Canberra 2 Seater Alu White - 1PC ONLY

#### Product Summary

A modern interior in no time! Canberra is designed to give your garden a modern and sleek boost. The lounge sofa is characterized by an extra high backrest and clean lines. Thanks to the high backrests, the Canberra offers good back support. Canberra is available in white and gray? We leave the choice to you!

#### **Product Attributes**

- Manufacturer: Hartman
- Dimensions: 133x83x89cm
- Color: White, Xerix

- Material: Aluminum
- Furniture Type: Lounge Items (Sofas-Armchairs-Coffee Tables etc..)