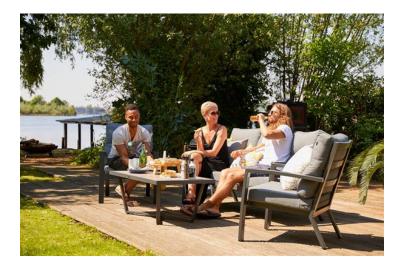

#### Product Summary

A modern interior in no time! Canberra is designed to give your garden a modern and sleek boost. The lounge sofa is characterized by an extra high backrest and clean lines. Thanks to the high backrests, the Canberra offers good back support. Canberra is available in white and gray? We leave the choice to you!