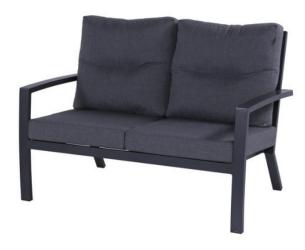

### **Product Summary**

A modern interior in no time! Canberra is designed to give your garden a modern and sleek boost. The lounge sofa is characterized by an extra high backrest and clean lines. Thanks to the high backrests, the Canberra offers good back support. Canberra is available in white and gray? We leave the choice to you!

#### **Product Attributes**

- Manufacturer: Hartman

- Dimensions: 133x83x89cm

- Color: White, Xerix

- Material: Aluminum

- Furniture Type: Lounge Items (Sofas-Armchairs-Coffee Tables etc..)