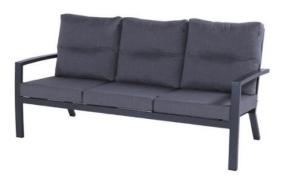

## **Product Summary**

A modern interior in no time! Canberra is designed to give your garden a modern and sleek boost. The lounge sofa is characterized by an extra high backrest and clean lines. Thanks to the high backrests, the Canberra offers good back support. Canberra is available in white and gray? We leave the choice to you!

## **Product Attributes**

- Manufacturer: Hartman

- Dimensions: 191x83x89cm

- Color: White, Xerix

- Material: Aluminum

- Furniture Type: Lounge Items (Sofas-Armchairs-Coffee Tables etc..)