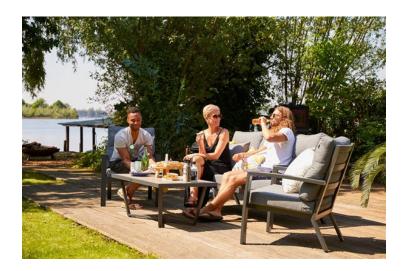

## **Product Summary**

A modern interior in no time! Canberra is designed to give your garden a modern and sleek boost. The lounge sofa is characterized by an extra high backrest and clean lines. Thanks to the high backrests, the Canberra offers good back support. Canberra is available in white and gray? We leave the choice to you!