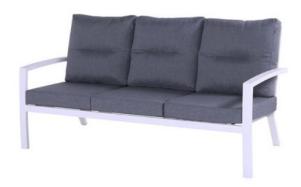

## **Product Summary**

A modern interior in no time! Canberra is designed to give your garden a modern and sleek boost. The lounge sofa is characterized by an extra high backrest and clean lines. Thanks to the high backrests, the Canberra offers good back support. Canberra is available in white and gray? We leave the choice to you!

## **Product Attributes**

- Manufacturer: Hartman

- Dimensions: 191x83x89cm

- Color: White, Xerix

- Material: Aluminum

- Furniture Type: Lounge Items (Sofas-Armchairs-Coffee Tables etc..)