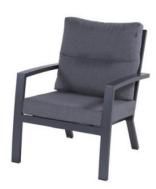

## **Product Summary**

A modern interior in no time! Canberra is designed to give your garden a modern and sleek boost. The lounge sofa is characterized by an extra high backrest and clean lines. Thanks to the high backrests, the Canberra offers good back support. Canberra is available in white and gray? We leave the choice to you!

## **Product Attributes**

- Manufacturer: Hartman

- Dimensions: 72x83x89cm

Color: White, XerixMaterial: Aluminum

- Furniture Type: Lounge Items (Sofas-Armchairs-Coffee Tables etc..)