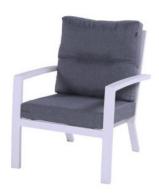

## **Product Summary**

A modern interior in no time! Canberra is designed to give your garden a modern and sleek boost. The lounge sofa is characterized by an extra high backrest and clean lines. Thanks to the high backrests, the Canberra offers good back support. Canberra is available in white and gray? We leave the choice to you!

## **Product Attributes**

- Manufacturer: Hartman

- Dimensions: 72x83x89cm

Color: White, XerixMaterial: Aluminum

- Furniture Type: Lounge Items (Sofas-Armchairs-Coffee Tables etc..)