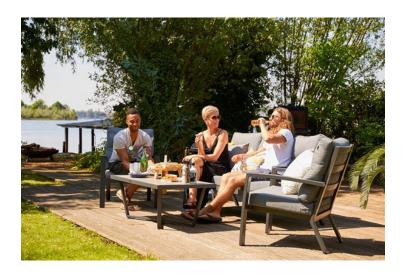

## **Product Summary**

A modern interior in no time! Canberra is designed to give your garden a modern and sleek boost. The lounge sofa is characterized by an extra high backrest and clean lines. Thanks to the high backrests, the Canberra offers good back support. Canberra is available in white and gray? We leave the choice to you!