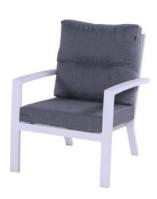

## **Product Summary**

A modern interior in no time! Canberra is designed to give your garden a modern and sleek boost. The lounge sofa is characterized by an extra high backrest and clean lines. Thanks to the high backrests, the Canberra offers good back support. Canberra is available in white and gray? We leave the choice to you!

## **Product Attributes**

- Manufacturer: Hartman

- Dimensions: 72x83x89cm

Color: White, XerixMaterial: Aluminum

- Furniture Type: Lounge Items (Sofas-Armchairs-Coffee Tables etc..)