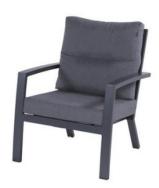

## **Product Summary**

A modern interior in no time! Canberra is designed to give your garden a modern and sleek boost. The lounge sofa is characterized by an extra high backrest and clean lines. Thanks to the high backrests, the Canberra offers good back support. Canberra is available in white and gray? We leave the choice to you!

## **Product Attributes**

- Manufacturer: Hartman

- Dimensions: 72x83x89cm

Color: White, XerixMaterial: Aluminum

- Furniture Type: Lounge Items (Sofas-Armchairs-Coffee Tables etc..)