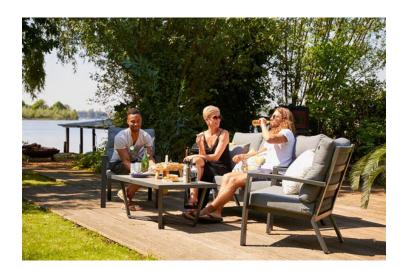

## **Product Summary**

A modern interior in no time! Canberra is designed to give your garden a modern and sleek boost. The lounge sofa is characterized by an extra high backrest and clean lines. Thanks to the high backrests, the Canberra offers good back support. Canberra is available in white and gray? We leave the choice to you!