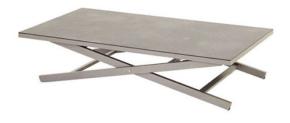

## Cannes Adjustable Coffee Table Alu Seal Grey w/HPL top

Product Categories: Lounge Sofa Sets, Aluminium, Coffee Tables Product Page: https://komodromos.com.cy/product/cannes-adjustable-coffee-table-alu-seal-grey-w-hpl-top/

## **Product Attributes**

- Manufacturer: Hartman
- Color: Seal Grey, White
- Dimensions: 138x80x37 69cm
- Material: Aluminum w/HPL Top
- Furniture Type: Lounge Items (Sofas-Armchairs-Coffee Tables etc..)