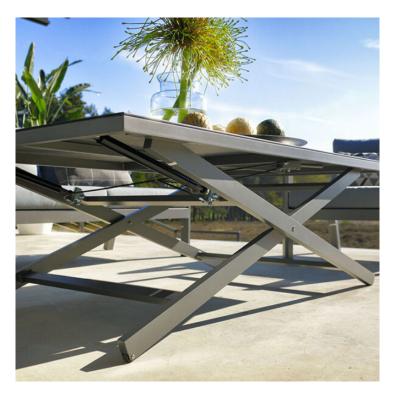

## Cannes Adjustable Coffee Table Alu Seal Grey w/HPL top

Product Categories: Lounge Sofa Sets, Aluminium, Coffee Tables Product Page: https://komodromos.com.cy/product/cannes-adjustable-coffee-table-alu-seal-grey-w-hpl-top/

## **Product Attributes**

- Manufacturer: Hartman
- Color: Seal Grey, White
- Dimensions: 138x80x37 69cm
- Material: Aluminum w/HPL Top
- Furniture Type: Lounge Items (Sofas-Armchairs-Coffee Tables etc..)