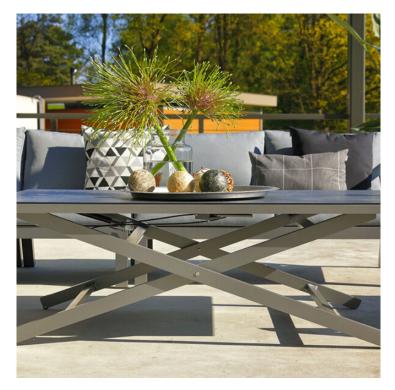

## Cannes Adjustable Coffee Table Alu Seal Grey w/HPL top

Product Categories: Lounge Sofa Sets, Aluminium, Coffee Tables Product Page: https://komodromos.com.cy/product/cannes-adjustable-coffee-table-alu-seal-grey-w-hpl-top/

## **Product Attributes**

- Manufacturer: Hartman
- Color: Seal Grey, White
- Dimensions: 138x80x37 69cm
- Material: Aluminum w/HPL Top
- Furniture Type: Lounge Items (Sofas-Armchairs-Coffee Tables etc..)