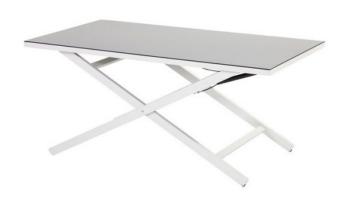

## Cannes Adjustable Coffee Table Alu White w/HPL top - 2PCS ONLY

Product Categories: Lounge Sofa Sets, Aluminium, Coffee Tables

Product Page: <a href="https://komodromos.com.cy/product/cannes-adjustable-coffee-table-white/">https://komodromos.com.cy/product/cannes-adjustable-coffee-table-white/</a>

## **Product Attributes**

Manufacturer: HartmanColor: Seal Grey, White

Dimensions: 138x80x37 - 69cmMaterial: Aluminum w/HPL Top

- Furniture Type: Lounge Items (Sofas-Armchairs-Coffee Tables etc..)