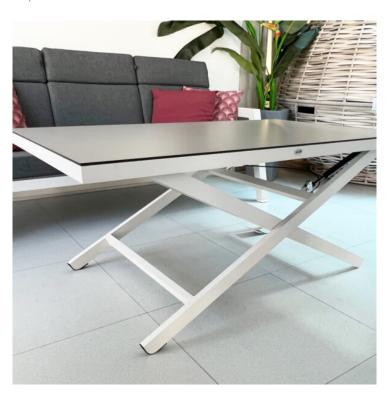

## Cannes Adjustable Coffee Table Alu White w/HPL top - 2PCS ONLY

Product Categories: Lounge Sofa Sets, Aluminium, Coffee Tables

Product Page: <a href="https://komodromos.com.cy/product/cannes-adjustable-coffee-table-white/">https://komodromos.com.cy/product/cannes-adjustable-coffee-table-white/</a>

## **Product Attributes**

Manufacturer: HartmanColor: Seal Grey, White

Dimensions: 138x80x37 - 69cmMaterial: Aluminum w/HPL Top

- Furniture Type: Lounge Items (Sofas-Armchairs-Coffee Tables etc..)