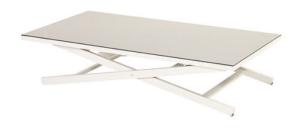

## Cannes Adjustable Coffee Table Alu White w/HPL top - 2PCS ONLY

Product Categories: Lounge Sofa Sets, Aluminium, Coffee Tables

Product Page: <a href="https://komodromos.com.cy/product/cannes-adjustable-coffee-table-white/">https://komodromos.com.cy/product/cannes-adjustable-coffee-table-white/</a>

## **Product Attributes**

Manufacturer: HartmanColor: Seal Grey, White

Dimensions: 138x80x37 - 69cmMaterial: Aluminum w/HPL Top

- Furniture Type: Lounge Items (Sofas-Armchairs-Coffee Tables etc..)