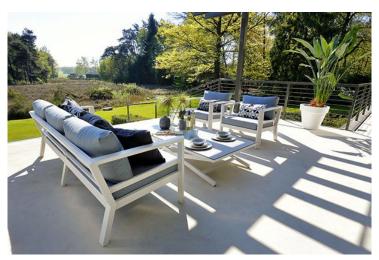

## Cannes Adjustable Coffee Table Alu White w/HPL top - 2PCS ONLY

Product Categories: Lounge Sofa Sets, Aluminium, Coffee Tables

Product Page: <a href="https://komodromos.com.cy/product/cannes-adjustable-coffee-table-white/">https://komodromos.com.cy/product/cannes-adjustable-coffee-table-white/</a>

## **Product Attributes**

Manufacturer: HartmanColor: Seal Grey, White

Dimensions: 138x80x37 - 69cmMaterial: Aluminum w/HPL Top

- Furniture Type: Lounge Items (Sofas-Armchairs-Coffee Tables etc..)