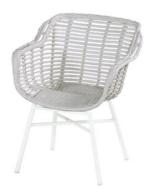

## Product Summary

A luxurious look and feel with Cecilia. The chair is made of wicker and the chic frame is made of aluminium. The wicker cockpit has light openings so that the chair looks spacious. Did you know that there is a wonderful curve in the chair? Perfect for the long summer nights!

## **Product Attributes**

- Manufacturer: Hartman
- Color: Ecru
- Material: Wicker w/Aluminum Frame

Product data have been exported from - <u>Komodromos - Hartman Outdoor</u> Export date: Tue May 27 21:14:20 2025 / +0000 GMT