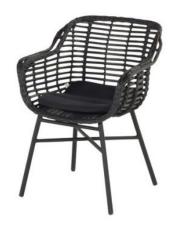

### **Product Summary**

A luxurious look and feel with Cecilia. The chair is made of wicker and the chic frame is made of aluminium. The wicker cockpit has light openings so that the chair looks spacious. Did you know that there is a wonderful curve in the chair? Perfect for the long summer nights!

#### **Product Attributes**

- Manufacturer: Hartman

- Color: Ecru, Puma Black

- Material: Wicker w/Aluminum Frame

- Furniture Type: Chairs