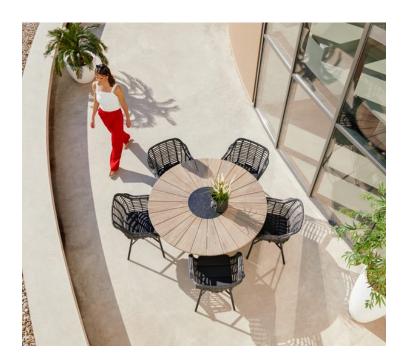

### **Product Summary**

A luxurious look and feel with Cecilia. The chair is made of wicker and the chic frame is made of aluminium. The wicker cockpit has light openings so that the chair looks spacious. Did you know that there is a wonderful curve in the chair? Perfect for the long summer nights!

#### **Product Attributes**

- Manufacturer: Hartman

- Color: Ecru, Puma Black

- Material: Wicker w/Aluminum Frame

- Furniture Type: Chairs