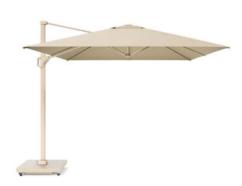

## Challenger T1 Premium Umbrella 400x300cm Champagne - 3PCS ONLY

Product Categories: <u>Umbrellas & Bases</u>, <u>Aluminium</u>

Product Page: https://komodromos.com.cy/product/challenger-t1-premium-umbrella-400x300cm-champagne/

## **Product Summary**

Modern, chic, stylish and grand. The combination of extremely high ease of use and unprecedented robustness make the Challenger T1, a popular parasol for a larger terrace.

Made of weather-resistant aluminum and equipped with a spuncrylic cloth, this parasol will serve you for years.

## **Product Attributes**

Manufacturer: PlatinumColor: Champagne

- Dimensions: 400x300cm

Material: Aluminium w/Spuncrylic FabricFurniture Type: Umbrellas & Bases