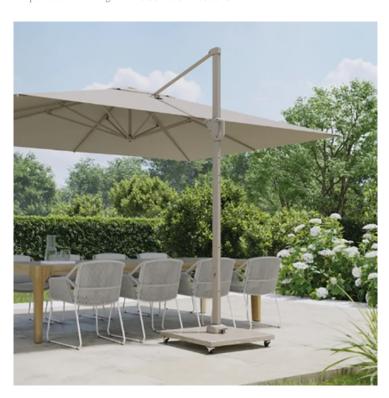

## Challenger T1 Premium Umbrella 400x300cm Champagne - 3PCS ONLY

Product Categories: <u>Umbrellas & Bases</u>, <u>Aluminium</u>

Product Page: https://komodromos.com.cy/product/challenger-t1-premium-umbrella-400x300cm-champagne/

## **Product Summary**

Modern, chic, stylish and grand. The combination of extremely high ease of use and unprecedented robustness make the Challenger T1, a popular parasol for a larger terrace.

Made of weather-resistant aluminum and equipped with a spuncrylic cloth, this parasol will serve you for years.

## **Product Attributes**

Manufacturer: PlatinumColor: Champagne

- Dimensions: 400x300cm

Material: Aluminium w/Spuncrylic FabricFurniture Type: Umbrellas & Bases