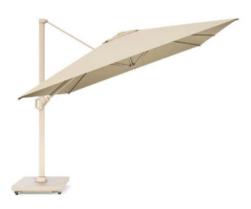

## Challenger T1 Premium Umbrella 400x300cm Champagne - 3PCS ONLY

Product Categories: <u>Umbrellas & Bases</u>, <u>Aluminium</u>

Product Page: https://komodromos.com.cy/product/challenger-t1-premium-umbrella-400x300cm-champagne/

## **Product Summary**

Modern, chic, stylish and grand. The combination of extremely high ease of use and unprecedented robustness make the Challenger T1, a popular parasol for a larger terrace.

Made of weather-resistant aluminum and equipped with a spuncrylic cloth, this parasol will serve you for years.

## **Product Attributes**

Manufacturer: PlatinumColor: Champagne

- Dimensions: 400x300cm

Material: Aluminium w/Spuncrylic FabricFurniture Type: Umbrellas & Bases