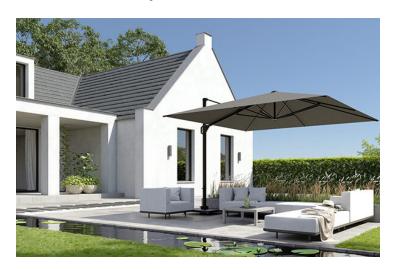

# Challenger T1 Telescope Umbrella 350x350cm Havana

Product Categories: Umbrellas & Bases, Aluminium

Product Page: https://komodromos.com.cy/product/challenger-t1-telescope-umbrella-350x350cm-havana/

### **Product Summary**

This large parasol with telescopic function opens and closes easily above your set, without having to move furniture or the parasol first.

At the push of a button, the mast automatically slides up, after which you have enough space to open or close the parasol.