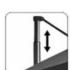

### **Product Summary**

This large parasol with telescopic function opens and closes easily above your set, without having to move furniture or the parasol first.

At the push of a button, the mast automatically slides up, after which you have enough space to open or close the parasol.

## **Product Gallery**

360 degrees

rotatable

Mast 86×53

Single tiltable

Telescope

**Dust class** 

Cast aluminum