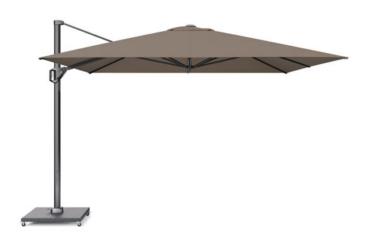

# Challenger T1 Telescope Umbrella 350x350cm Havana

Product Categories: Umbrellas & Bases, Aluminium

Product Page: https://komodromos.com.cy/product/challenger-t1-telescope-umbrella-350x350cm-havana/

### **Product Summary**

This large parasol with telescopic function opens and closes easily above your set, without having to move furniture or the parasol first.

At the push of a button, the mast automatically slides up, after which you have enough space to open or close the parasol.

#### **Product Attributes**

Manufacturer: PlatinumColor: Havana, ManhattanDimensions: 350x350cm

Material: Aluminium w/Spuncrylic FabricFurniture Type: Umbrellas & Bases