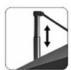

### **Product Summary**

This large parasol with telescopic function opens and closes easily above your set, without having to move furniture or the parasol first.

At the push of a button, the mast automatically slides up, after which you have enough space to open or close the parasol.

# **Product Gallery**

360 degrees

rotatable

Mast 86×53

Single tiltable

Telescope

Dust class

Cast aluminum