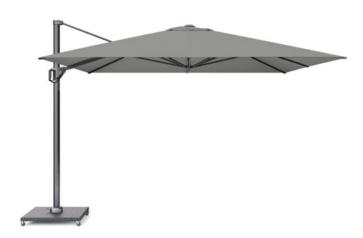

# Challenger T1 Telescope Umbrella 350x350cm Manhattan

Product Categories: Umbrellas & Bases, Aluminium

Product Page: https://komodromos.com.cy/product/challenger-t1-telescope-umbrella-350x350cm-manhattan/

#### **Product Attributes**

Manufacturer: PlatinumColor: Havana, ManhattanDimensions: 350x350cm

Material: Aluminium w/Spuncrylic FabricFurniture Type: Umbrellas & Bases