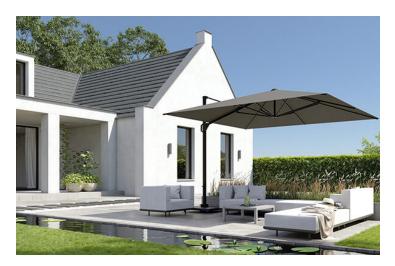

### **Product Summary**

This large parasol with telescopic function opens and closes easily above your set, without having to move furniture or the parasol first.

At the push of a button, the mast automatically slides up, after which you have enough space to open or close the parasol.