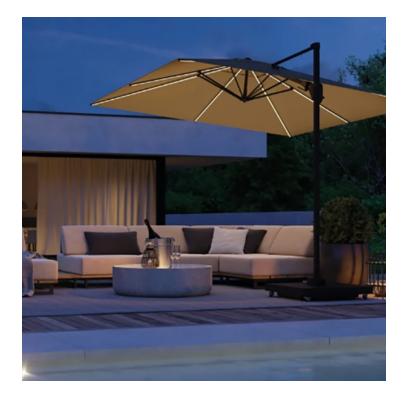

#### **Product Summary**

All the comfort of a luxurious Platinum parasol combined with modern and atmospheric LED lighting. The warm white lighting is integrated in the ribs and can shine both upwards and downwards. All this is easy to operate. The Glow is cordless and equipped with two batteries with USB charger.