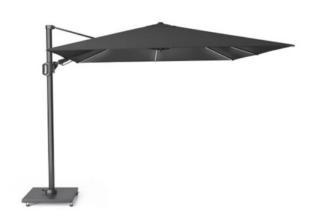

## Challenger T2 Glow Umbrella 300x300cm Anthracite

Product Categories: <u>Umbrellas & Bases</u>, <u>Aluminium</u>

**Product Page:** 

https://komodromos.com.cy/product/challenger-t2-glow-umbrella-300x300cm-anthracite/

#### Challenger T2 Glow umbrella 300x300cm

#### **Product Attributes**

- Manufacturer: Platinum

- Color: Anthracite

- Dimensions: 300x300cm

- Material: Aluminum w/Polyester

- Furniture Type: Umbrellas & Bases