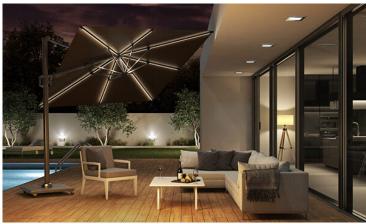

#### **Product Summary**

All the comfort of a luxurious Platinum parasol combined with modern and atmospheric LED lighting. The warm white lighting is integrated in the ribs and can shine both upwards and downwards. All this is easy to operate. The Glow is cordless and equipped with two batteries with USB charger.