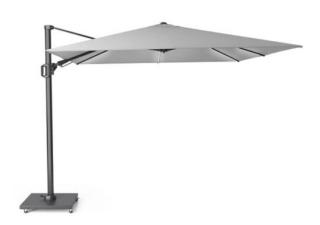

## Challenger T2 Glow Umbrella 300x300cm Light Grey

Product Categories: <u>Umbrellas & Bases</u>, <u>Aluminium</u>

**Product Page:** 

https://komodromos.com.cy/product/challenger-t2-glow-umbrella-300x300cm-light-grey-polyester/

### **Product Summary**

All the comfort of a luxurious Platinum parasol combined with modern and atmospheric LED lighting. The warm white lighting is integrated in the ribs and can shine both upwards and downwards. All this is easy to operate. The Glow is cordless and equipped with two batteries with USB charger.

#### **Product Attributes**

- Manufacturer: Platinum

- Color: Light Grey

- Dimensions: 300x300cm

- Material: Aluminum w/Polyester

- Furniture Type: Umbrellas & Bases