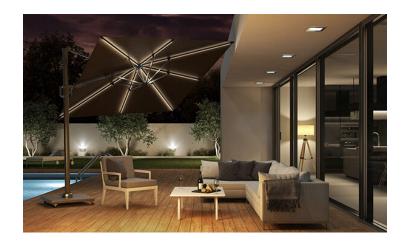

### **Product Summary**

All the comfort of a luxurious Platinum parasol combined with modern and atmospheric LED lighting. The warm white lighting is integrated in the ribs and can shine both upwards and downwards. All this is easy to operate. The Glow is cordless and equipped with two batteries with USB charger.

#### Challenger T2 Glow umbrella 300x300cm