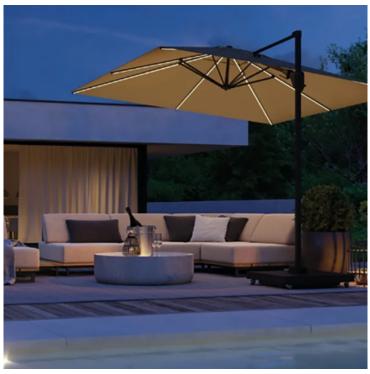

### **Product Summary**

All the comfort of a luxurious Platinum parasol combined with modern and atmospheric LED lighting. The warm white lighting is integrated in the ribs and can shine both upwards and downwards. All this is easy to operate. The Glow is cordless and equipped with two batteries with USB charger.

#### Challenger T2 Glow umbrella 300x300cm