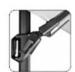

## **Product Gallery**

360 degrees

rotatable

Relief

Double tiltable

**Dust class** 

Mast 86×53

Cast aluminum