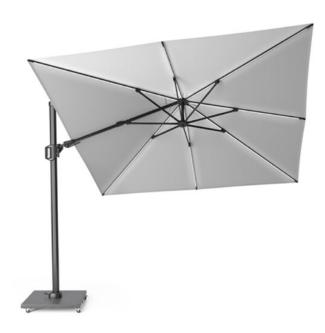

## Challenger T2 Glow Umbrella 300x300cm Light Grey

Product Categories: <u>Umbrellas & Bases</u>, <u>Aluminium</u>

**Product Page:** 

https://komodromos.com.cy/product/challenger-t2-glow-umbrella-300x300cm-light-grey-polyester/

### **Product Summary**

All the comfort of a luxurious Platinum parasol combined with modern and atmospheric LED lighting. The warm white lighting is integrated in the ribs and can shine both upwards and downwards. All this is easy to operate. The Glow is cordless and equipped with two batteries with USB charger.

#### **Product Attributes**

- Manufacturer: Platinum

- Color: Light Grey

- Dimensions: 300x300cm

- Material: Aluminum w/Polyester

- Furniture Type: Umbrellas & Bases