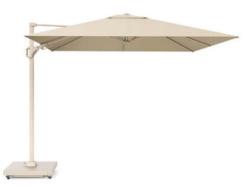

## Challenger T2 Premium Umbrella 300x300cm Champagne

Product Categories: <u>Umbrellas & Bases</u>, <u>Aluminium</u> Product Page: <u>https://komodromos.com.cy/product/challenger-t2-premium-umbrella-300x300cm-champagne/</u>

## Product Summary

Modern, chic, stylish and grand. The combination of extremely high ease of use and unprecedented robustness make the Challenger T2, a popular parasol for a larger terrace.

Made of weather-resistant aluminum and equipped with a spuncrylic cloth, this parasol will serve you for years.

## **Product Attributes**

- Manufacturer: Platinum
- Color: Champagne
- Dimensions: 300x300cm
- Material: Aluminium w/Spuncrylic Fabric
- Furniture Type: Umbrellas & Bases