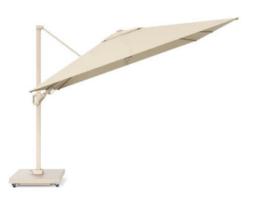

## Challenger T2 Premium Umbrella 300x300cm Champagne

Product Categories: <u>Umbrellas & Bases</u>, <u>Aluminium</u> Product Page: <u>https://komodromos.com.cy/product/challenger-t2-premium-umbrella-300x300cm-champagne/</u>

## Product Summary

Modern, chic, stylish and grand. The combination of extremely high ease of use and unprecedented robustness make the Challenger T2, a popular parasol for a larger terrace.

Made of weather-resistant aluminum and equipped with a spuncrylic cloth, this parasol will serve you for years.

## **Product Attributes**

- Manufacturer: Platinum
- Color: Champagne
- Dimensions: 300x300cm
- Material: Aluminium w/Spuncrylic Fabric
- Furniture Type: Umbrellas & Bases