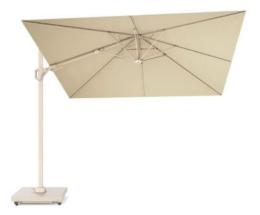

## Challenger T2 Premium Umbrella 300x300cm Champagne

Product Categories: <u>Umbrellas & Bases</u>, <u>Aluminium</u> Product Page: <u>https://komodromos.com.cy/product/challenger-t2-premium-umbrella-300x300cm-champagne/</u>

## Product Summary

Modern, chic, stylish and grand. The combination of extremely high ease of use and unprecedented robustness make the Challenger T2, a popular parasol for a larger terrace.

Made of weather-resistant aluminum and equipped with a spuncrylic cloth, this parasol will serve you for years.

## **Product Attributes**

- Manufacturer: Platinum
- Color: Champagne
- Dimensions: 300x300cm
- Material: Aluminium w/Spuncrylic Fabric
- Furniture Type: Umbrellas & Bases