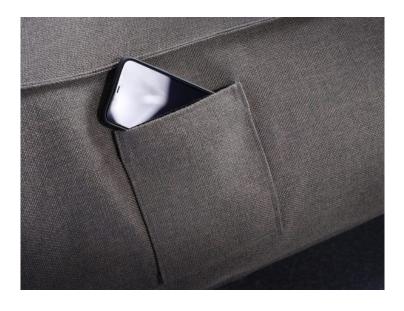

#### **Product Summary**

Ideal for both indoor and outdoor use. Due to its unique construction with separate seat & back padding, the Cherokee beanbag always retains its original shape. The seat & back padding is filled with resilient EPS beans, which do not absorb moisture and are feather light. The whole is wrapped in a strong cover made of Sunproof® premium outdoor fabric, 100% Olefin, water repellent + UV resistant. This luxury beanbag is equipped with an extra carrying handle so the beanbag can be moved easily and without problems. For extra luxury and comfort, there is a handy storage pocket on the side. A real eye catcher for indoor & outdoor!