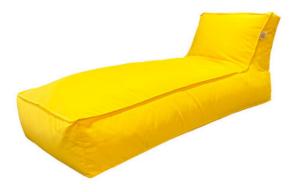

# Cherokee Lounger Ash Grey Beanbag 165x70x70cm

#### **Product Summary**

Ideal for both indoor and outdoor use. Due to its unique construction with separate seat & back padding, the Cherokee beanbag always retains its original shape. The seat & back padding is filled with resilient EPS beans, which do not absorb moisture and are feather light. The whole is wrapped in a strong cover made of Sunproof® premium outdoor fabric, 100% Olefin, water repellent + UV resistant. This luxury beanbag is equipped with an extra carrying handle so the beanbag can be moved easily and without problems. For extra luxury and comfort, there is a handy storage pocket on the side. A real eye catcher for indoor & outdoor!

## **Product Attributes**

- Manufacturer: Mondial
- Color: Ash Grey, Blue Bay, Yellow
- Dimensions: 165x70x70cm
- Material: Fabric Sunproof
- Furniture Type: Loungers & Side Tables