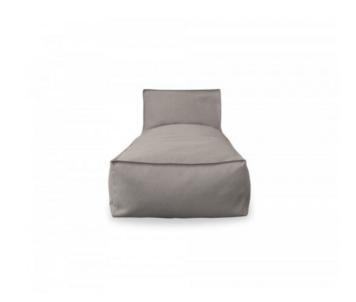

# Cherokee Lounger Ash Grey Beanbag 165x70x70cm

#### **Product Summary**

Ideal for both indoor and outdoor use. Due to its unique construction with separate seat & back padding, the Cherokee beanbag always retains its original shape. The seat & back padding is filled with resilient EPS beans, which do not absorb moisture and are feather light. The whole is wrapped in a strong cover made of Sunproof® premium outdoor fabric, 100% Olefin, water repellent + UV resistant. This luxury beanbag is equipped with an extra carrying handle so the beanbag can be moved easily and without problems. For extra luxury and comfort, there is a handy storage pocket on the side. A real eye catcher for indoor & outdoor!

## **Product Attributes**

- Manufacturer: Mondial
- Color: Ash Grey, Blue Bay, Yellow
- Dimensions: 165x70x70cm
- Material: Fabric Sunproof
- Furniture Type: Loungers & Side Tables