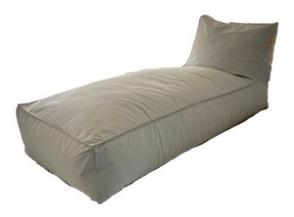

# Cherokee Lounger Ash Grey Beanbag 165x70x70cm

#### **Product Summary**

Ideal for both indoor and outdoor use. Due to its unique construction with separate seat & back padding, the Cherokee beanbag always retains its original shape. The seat & back padding is filled with resilient EPS beans, which do not absorb moisture and are feather light. The whole is wrapped in a strong cover made of Sunproof® premium outdoor fabric, 100% Olefin, water repellent + UV resistant. This luxury beanbag is equipped with an extra carrying handle so the beanbag can be moved easily and without problems. For extra luxury and comfort, there is a handy storage pocket on the side. A real eye catcher for indoor & outdoor!

## **Product Attributes**

- Manufacturer: Mondial
- Color: Ash Grey, Blue Bay, Yellow
- Dimensions: 165x70x70cm
- Material: Fabric Sunproof
- Furniture Type: Loungers & Side Tables