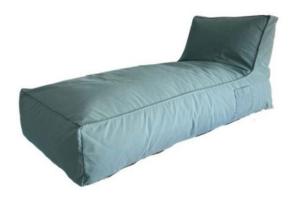

# Cherokee Lounger Ash Grey Beanbag 165x70x70cm

#### **Product Summary**

Ideal for both indoor and outdoor use. Due to its unique construction with separate seat & back padding, the Cherokee beanbag always retains its original shape. The seat & back padding is filled with resilient EPS beans, which do not absorb moisture and are feather light. The whole is wrapped in a strong cover made of Sunproof® premium outdoor fabric, 100% Olefin, water repellent + UV resistant. This luxury beanbag is equipped with an extra carrying handle so the beanbag can be moved easily and without problems. For extra luxury and comfort, there is a handy storage pocket on the side. A real eye catcher for indoor & outdoor!

## **Product Attributes**

- Manufacturer: Mondial
- Color: Ash Grey, Blue Bay, Yellow
- Dimensions: 165x70x70cm
- Material: Fabric Sunproof
- Furniture Type: Loungers & Side Tables