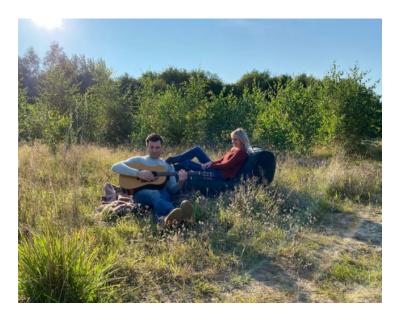

#### **Product Summary**

Ideal for both indoor and outdoor use. Due to its unique construction with separate seat & back padding, the Cherokee beanbag always retains its original shape. The seat & back padding is filled with resilient EPS beans, which do not absorb moisture and are feather light. The whole is wrapped in a strong cover made of Sunproof® premium outdoor fabric, 100% Olefin, water repellent + UV resistant. This luxury beanbag is equipped with an extra carrying handle so the beanbag can be moved easily and without problems. For extra luxury and comfort, there is a handy storage pocket on the side. A real eye catcher for indoor & outdoor!