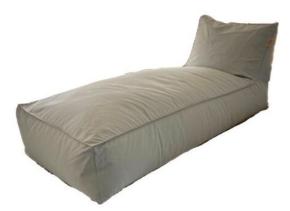

# Cherokee Lounger Blue Bay Beanbag 165x70x70cm

#### **Product Summary**

Ideal for both indoor and outdoor use. Due to its unique construction with separate seat & back padding, the Cherokee beanbag always retains its original shape. The seat & back padding is filled with resilient EPS beans, which do not absorb moisture and are feather light. The whole is wrapped in a strong cover made of Sunproof® premium outdoor fabric, 100% Olefin, water repellent + UV resistant. This luxury beanbag is equipped with an extra carrying handle so the beanbag can be moved easily and without problems. For extra luxury and comfort, there is a handy storage pocket on the side. A real eye catcher for indoor & outdoor!

### **Product Attributes**

- Manufacturer: Mondial
- Color: Ash Grey, Blue Bay, Yellow
- Dimensions: 165x70x70cm
- Material: Fabric Sunproof
- Furniture Type: Loungers & Side Tables