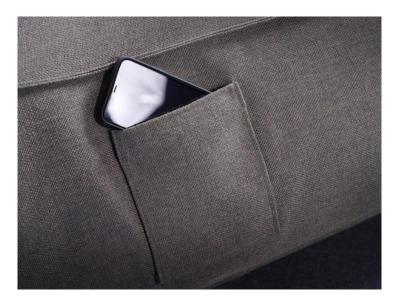

#### **Product Summary**

Ideal for both indoor and outdoor use. Due to its unique construction with separate seat & back padding, the Cherokee beanbag always retains its original shape. The seat & back padding is filled with resilient EPS beans, which do not absorb moisture and are feather light. The whole is wrapped in a strong cover made of Sunproof® premium outdoor fabric, 100% Olefin, water repellent + UV resistant. This luxury beanbag is equipped with an extra carrying handle so the beanbag can be moved easily and without problems. For extra luxury and comfort, there is a handy storage pocket on the side. A real eye catcher for indoor & outdoor!