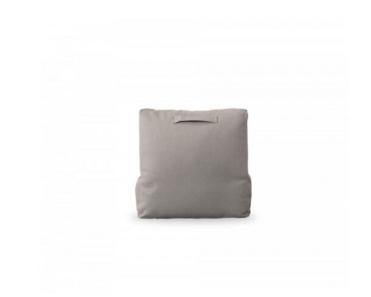

#### **Product Summary**

Ideal for both indoor and outdoor use. Due to its unique construction with separate seat & back padding, the Cherokee beanbag always retains its original shape. The seat & back padding is filled with resilient EPS beans, which do not absorb moisture and are feather light. The whole is wrapped in a strong cover made of Sunproof® premium outdoor fabric, 100% Olefin, water repellent + UV resistant. This luxury beanbag is equipped with an extra carrying handle so the beanbag can be moved easily and without problems. For extra luxury and comfort, there is a handy storage pocket on the side. A real eye catcher for indoor & outdoor!