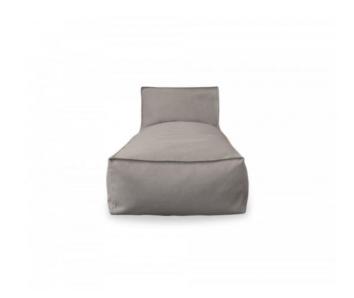

#### **Product Summary**

Ideal for both indoor and outdoor use. Due to its unique construction with separate seat & back padding, the Cherokee beanbag always retains its original shape. The seat & back padding is filled with resilient EPS beans, which do not absorb moisture and are feather light. The whole is wrapped in a strong cover made of Sunproof® premium outdoor fabric, 100% Olefin, water repellent + UV resistant. This luxury beanbag is equipped with an extra carrying handle so the beanbag can be moved easily and without problems. For extra luxury and comfort, there is a handy storage pocket on the side. A real eye catcher for indoor & outdoor!

### **Product Attributes**

- Manufacturer: Mondial
- Color: Ash Grey, Blue Bay, Yellow
- Dimensions: 165x70x70cm
- Material: Fabric Sunproof
- Furniture Type: Loungers & Side Tables