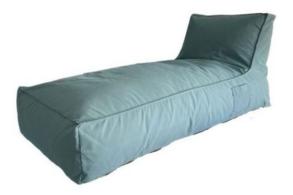

# Cherokee Lounger Blue Bay Beanbag 165x70x70cm

#### **Product Summary**

Ideal for both indoor and outdoor use. Due to its unique construction with separate seat & back padding, the Cherokee beanbag always retains its original shape. The seat & back padding is filled with resilient EPS beans, which do not absorb moisture and are feather light. The whole is wrapped in a strong cover made of Sunproof® premium outdoor fabric, 100% Olefin, water repellent + UV resistant. This luxury beanbag is equipped with an extra carrying handle so the beanbag can be moved easily and without problems. For extra luxury and comfort, there is a handy storage pocket on the side. A real eye catcher for indoor & outdoor!

### **Product Attributes**

- Manufacturer: Mondial
- Color: Ash Grey, Blue Bay, Yellow
- Dimensions: 165x70x70cm
- Material: Fabric Sunproof
- Furniture Type: Loungers & Side Tables