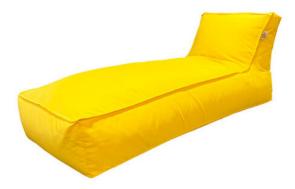

# Cherokee Lounger Blue Bay Beanbag 165x70x70cm

#### **Product Summary**

Ideal for both indoor and outdoor use. Due to its unique construction with separate seat & back padding, the Cherokee beanbag always retains its original shape. The seat & back padding is filled with resilient EPS beans, which do not absorb moisture and are feather light. The whole is wrapped in a strong cover made of Sunproof® premium outdoor fabric, 100% Olefin, water repellent + UV resistant. This luxury beanbag is equipped with an extra carrying handle so the beanbag can be moved easily and without problems. For extra luxury and comfort, there is a handy storage pocket on the side. A real eye catcher for indoor & outdoor!

### **Product Attributes**

- Manufacturer: Mondial
- Color: Ash Grey, Blue Bay, Yellow
- Dimensions: 165x70x70cm
- Material: Fabric Sunproof
- Furniture Type: Loungers & Side Tables