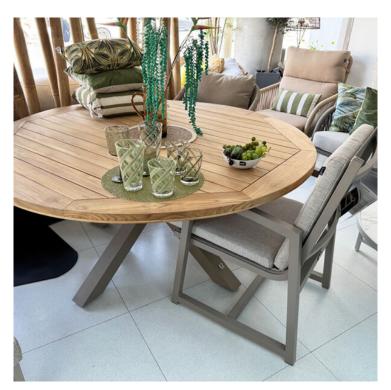

## Cleve Table Round 160cm Latte Cream Alu w/Teak Wood

Product Categories: <u>Tables</u>, <u>Aluminium</u>, <u>Teak Wood</u> Product Page: <u>https://komodromos.com.cy/product/cleve-table-round-160cm-latte-cream-alu-w-teak-wood-top/</u>

## **Product Attributes**

- Manufacturer: Mondial
- Color: Anthracite, Latte Cream
- Dimensions: R.140cm, R.160cm
- Material: Aluminum, Teak Top
- Furniture Type: Tables

## **Product Gallery**

Product data have been exported from -  $\underline{Komodromos}$  - Hartman Outdoor Export date: Thu Aug 21 10:54:11 2025 / +0000  $\,$  GMT