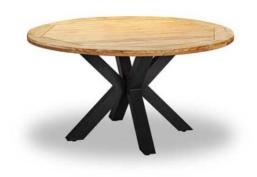

## Cleve Table Round 160cm Latte Cream Alu w/Teak Wood

Product Categories: <u>Tables</u>, <u>Aluminium</u>, <u>Teak Wood</u> Product Page: <u>https://komodromos.com.cy/product/cleve-table-round-160cm-latte-cream-alu-w-teak-wood-top/</u>

## **Product Attributes**

- Manufacturer: Mondial
- Color: Anthracite, Latte Cream
- Dimensions: R.140cm, R.160cm
- Material: Aluminum, Teak Top
- Furniture Type: Tables

## **Product Gallery**

Product data have been exported from -  $\underline{Komodromos}$  - Hartman Outdoor Export date: Thu Aug 21 10:54:11 2025 / +0000  $\,$  GMT