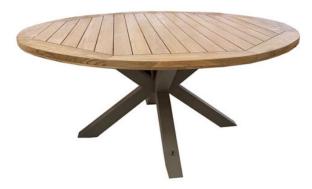

## Cleve Table Round 160cm Latte Cream Alu w/Teak Wood

Product Categories: <u>Tables</u>, <u>Aluminium</u>, <u>Teak Wood</u> Product Page: <u>https://komodromos.com.cy/product/cleve-table-round-160cm-latte-cream-alu-w-teak-wood-top/</u>

## **Product Attributes**

- Manufacturer: Mondial
- Color: Anthracite, Latte Cream
- Dimensions: R.140cm, R.160cm
- Material: Aluminum, Teak Top
- Furniture Type: Tables

## **Product Gallery**

Product data have been exported from -  $\underline{Komodromos}$  - Hartman Outdoor Export date: Thu Aug 21 10:54:11 2025 / +0000  $\,$  GMT