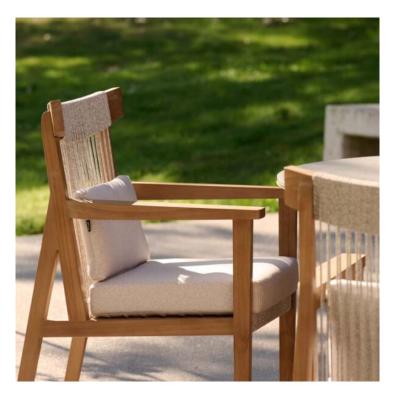

## Product Summary

The Coco dining has a rope material finish applied on a teak wooden frame. This creates a playful and modern effect. This chair is perfect in mix and match combinations with many teak wooden tables, which allows you to create the dining set of your choice.

## Product Gallery

Product data have been exported from -  $\underline{Komodromos}$  - Hartman Outdoor Export date: Fri May 23 4:33:14 2025 / +0000  $\,$  GMT

Product data have been exported from -  $\underline{Komodromos}$  - Hartman Outdoor Export date: Fri May 23 4:33:14 2025 / +0000  $\,$  GMT