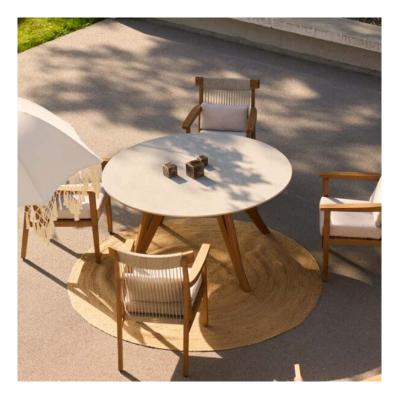

## Product Summary

The Coco dining has a rope material finish applied on a teak wooden frame. This creates a playful and modern effect. This chair is perfect in mix and match combinations with many teak wooden tables, which allows you to create the dining set of your choice.

## Product Gallery

Product data have been exported from -  $\underline{Komodromos}$  - Hartman Outdoor Export date: Fri May 23 4:33:14 2025 / +0000  $\,$  GMT

Product data have been exported from -  $\underline{Komodromos}$  - Hartman Outdoor Export date: Fri May 23 4:33:14 2025 / +0000  $\,$  GMT