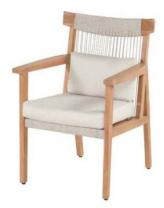

## Product Summary

The Coco dining has a rope material finish applied on a teak wooden frame. This creates a playful and modern effect. This chair is perfect in mix and match combinations with many teak wooden tables, which allows you to create the dining set of your choice.

## **Product Attributes**

- Manufacturer: Hartman
- Color: Teak
- Material: Rope, Teak
- Furniture Type: Chairs