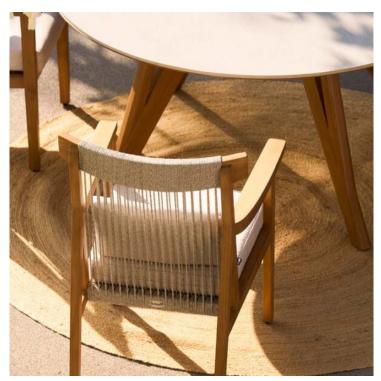

## Product Summary

The Coco dining has a rope material finish applied on a teak wooden frame. This creates a playful and modern effect. This chair is perfect in mix and match combinations with many teak wooden tables, which allows you to create the dining set of your choice.

## Product Gallery

Product data have been exported from -  $\underline{Komodromos}$  - Hartman Outdoor Export date: Fri May 23 4:33:14 2025 / +0000  $\,$  GMT

Product data have been exported from -  $\underline{Komodromos}$  - Hartman Outdoor Export date: Fri May 23 4:33:14 2025 / +0000  $\,$  GMT