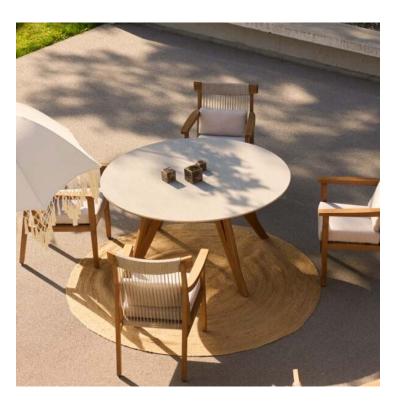

#### **Product Summary**

Stylish! The Coco table is made of teak wood base with a ceramic top. This combination provides a robust appearance. Enjoy Hartman!

#### **Product Attributes**

- Manufacturer: Hartman

- Color: Teak

- Dimensions: R.150cm

- Material: Ceramic Top, Teak Legset

- Furniture Type: Tables