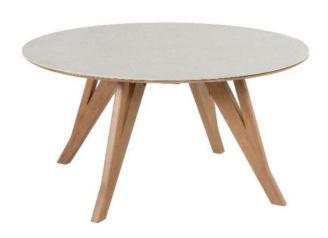

#### **Product Summary**

Stylish! The Coco table is made of teak wood base with a ceramic top. This combination provides a robust appearance. Enjoy Hartman!

#### **Product Attributes**

- Manufacturer: Hartman

- Color: Teak

- Dimensions: R.150cm

- Material: Ceramic Top, Teak Legset

- Furniture Type: Tables