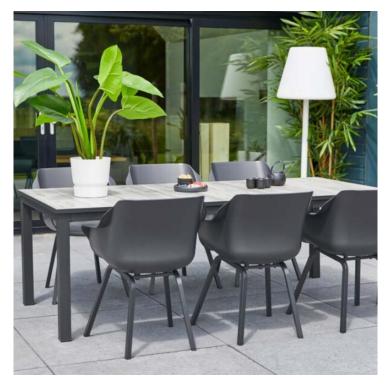

Comino Table 223x105cm Black w/Grey Wood Ceramic

Product Categories: <u>Tables</u>, <u>Aluminium</u>, <u>Ceramic Top</u> Product Page: <u>https://komodromos.com.cy/product/comino-table-223x105cm-black-meramic-top-hartman/</u>

## **Product Attributes**

- Manufacturer: Hartman
- Color: Black, Xerix
- Dimensions: 223x105cm
- Material: Aluminum, Ceramic Top
- Furniture Type: Tables

## **Product Gallery**

Product data have been exported from -  $\underline{Komodromos}$  - Hartman Outdoor Export date: Mon Aug 11 8:03:25 2025 / +0000  $\,$  GMT

Product data have been exported from -  $\underline{Komodromos}$  - Hartman Outdoor Export date: Mon Aug 11 8:03:25 2025 / +0000  $\,$  GMT