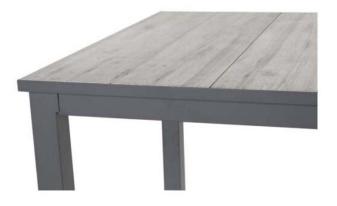

Comino Table 223x105cm Black w/Grey Wood Ceramic

Product Categories: <u>Tables</u>, <u>Aluminium</u>, <u>Ceramic Top</u> Product Page: <u>https://komodromos.com.cy/product/comino-table-223x105cm-black-meramic-top-hartman/</u>

## **Product Attributes**

- Manufacturer: Hartman
- Color: Black, Xerix
- Dimensions: 223x105cm
- Material: Aluminum, Ceramic Top
- Furniture Type: Tables

## **Product Gallery**

Product data have been exported from -  $\underline{Komodromos}$  - Hartman Outdoor Export date: Mon Aug 11 8:03:25 2025 / +0000  $\,$  GMT

Product data have been exported from -  $\underline{Komodromos}$  - Hartman Outdoor Export date: Mon Aug 11 8:03:25 2025 / +0000  $\,$  GMT