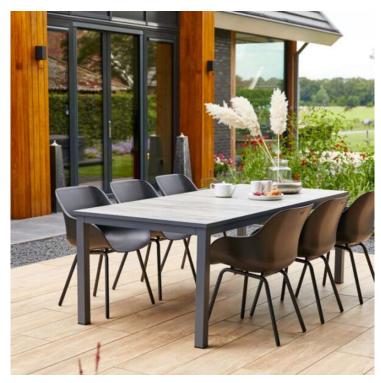

Comino Table 223x105cm Black w/Grey Wood Ceramic

Product Categories: <u>Tables</u>, <u>Aluminium</u>, <u>Ceramic Top</u> Product Page: <u>https://komodromos.com.cy/product/comino-table-223x105cm-black-meramic-top-hartman/</u>

## **Product Attributes**

- Manufacturer: Hartman
- Color: Black, Xerix
- Dimensions: 223x105cm
- Material: Aluminum, Ceramic Top
- Furniture Type: Tables

## **Product Gallery**

Product data have been exported from -  $\underline{Komodromos}$  - Hartman Outdoor Export date: Mon Aug 11 8:03:25 2025 / +0000  $\,$  GMT

Product data have been exported from -  $\underline{Komodromos}$  - Hartman Outdoor Export date: Mon Aug 11 8:03:25 2025 / +0000  $\,$  GMT