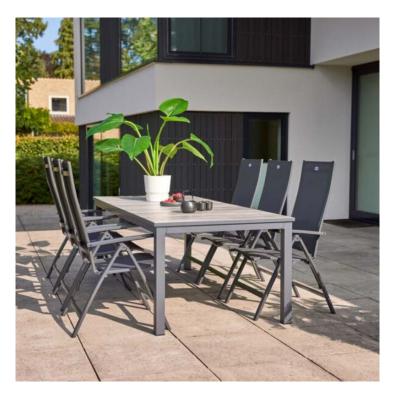

Comino Table 223x105cm Black w/Grey Wood Ceramic

Product Categories: <u>Tables</u>, <u>Aluminium</u>, <u>Ceramic Top</u> Product Page: <u>https://komodromos.com.cy/product/comino-table-223x105cm-black-meramic-top-hartman/</u>

## **Product Attributes**

- Manufacturer: Hartman
- Color: Black, Xerix
- Dimensions: 223x105cm
- Material: Aluminum, Ceramic Top
- Furniture Type: Tables

## **Product Gallery**

Product data have been exported from -  $\underline{Komodromos}$  - Hartman Outdoor Export date: Mon Aug 11 8:03:25 2025 / +0000  $\,$  GMT

Product data have been exported from -  $\underline{Komodromos}$  - Hartman Outdoor Export date: Mon Aug 11 8:03:25 2025 / +0000  $\,$  GMT