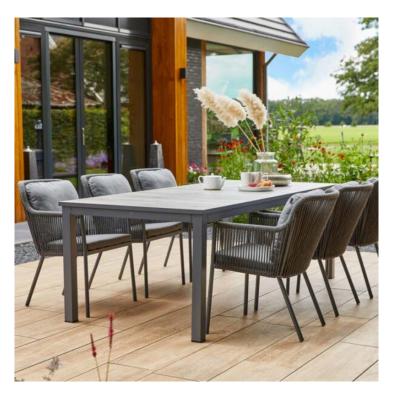

Comino Table 223x105cm Black w/Grey Wood Ceramic

Product Categories: <u>Tables</u>, <u>Aluminium</u>, <u>Ceramic Top</u> Product Page: <u>https://komodromos.com.cy/product/comino-table-223x105cm-black-meramic-top-hartman/</u>

## **Product Attributes**

- Manufacturer: Hartman
- Color: Black, Xerix
- Dimensions: 223x105cm
- Material: Aluminum, Ceramic Top
- Furniture Type: Tables

## **Product Gallery**

Product data have been exported from -  $\underline{Komodromos}$  - Hartman Outdoor Export date: Mon Aug 11 8:03:25 2025 / +0000  $\,$  GMT

Product data have been exported from -  $\underline{Komodromos}$  - Hartman Outdoor Export date: Mon Aug 11 8:03:25 2025 / +0000  $\,$  GMT