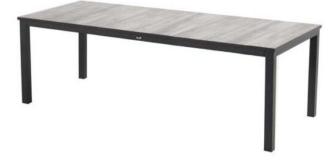

Comino Table 223x105cm Black w/Grey Wood Ceramic

Product Categories: <u>Tables</u>, <u>Aluminium</u>, <u>Ceramic Top</u> Product Page: <u>https://komodromos.com.cy/product/comino-table-223x105cm-black-meramic-top-hartman/</u>

## **Product Attributes**

- Manufacturer: Hartman
- Color: Black, Xerix
- Dimensions: 223x105cm
- Material: Aluminum, Ceramic Top
- Furniture Type: Tables

## **Product Gallery**

Product data have been exported from -  $\underline{Komodromos}$  - Hartman Outdoor Export date: Mon Aug 11 8:03:25 2025 / +0000  $\,$  GMT

Product data have been exported from -  $\underline{Komodromos}$  - Hartman Outdoor Export date: Mon Aug 11 8:03:25 2025 / +0000  $\,$  GMT