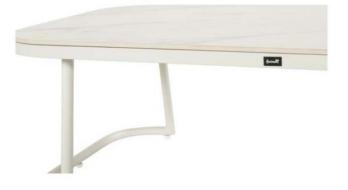

# Corsica Coffee Table 120x60x40cm Alu White w/Ceramic Top

Product Categories: Lounge Sofa Sets, Coffee Tables Product Page: https://komodromos.com.cy/product/corsica-coffee-table-120x60x40cm-white-ceramic-top-hartman/

### **Product Attributes**

- Manufacturer: Hartman
- Color: White
- Dimensions: 120x60x40cm
- Material: Aluminium, Ceramic Top
- Furniture Type: Lounge Items (Sofas-Armchairs-Coffee Tables etc..)