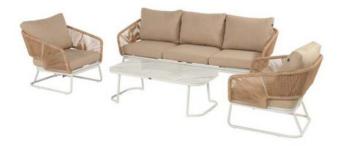

### Product Summary

The Corsica Lounge Set combines Mediterranean charm with comfort, offering a stylish and relaxed seating area. The design uses natural materials and subtle details for a harmonious look. The comfortable cushions in warm natural tones provide ultimate relaxation. This set invites you to enjoy the sun and the tranquility of your outdoor space. Can you already picture yourself sitting on the Corsica Lounge Set, enjoying the peace and beauty of your own outdoor paradise?