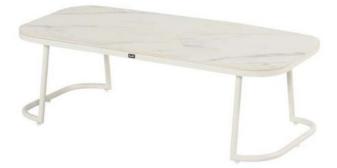

# Corsica Coffee Table 120x60x40cm Alu White w/Ceramic Top

Product Categories: Lounge Sofa Sets, Coffee Tables Product Page: https://komodromos.com.cy/product/corsica-coffee-table-120x60x40cm-white-ceramic-top-hartman/

### **Product Attributes**

- Manufacturer: Hartman
- Color: White
- Dimensions: 120x60x40cm
- Material: Aluminium, Ceramic Top
- Furniture Type: Lounge Items (Sofas-Armchairs-Coffee Tables etc..)