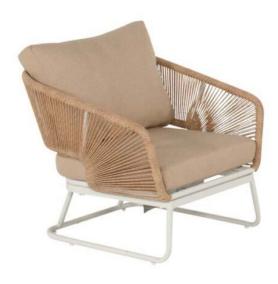

## Corsica Lounge Chair White Alu w/Twisted Rope

Product Categories: Lounge Sofa Sets, Aluminium, Rope

Product Page: https://komodromos.com.cy/product/corsica-lounge-chair-white-alu-w-twisted-rope-hartman/

## **Product Summary**

The Corsica Lounge Set combines Mediterranean charm with comfort, offering a stylish and relaxed seating area. The design uses natural materials and subtle details for a harmonious look. The comfortable cushions in warm natural tones provide ultimate relaxation. This set invites you to enjoy the sun and the tranquility of your outdoor space.

## **Product Attributes**

- Manufacturer: Hartman

- Color: White

Dimensions: 76x84x75cmMaterial: Aluminum w/Rope

- Furniture Type: Lounge Items (Sofas-Armchairs-Coffee Tables etc..)