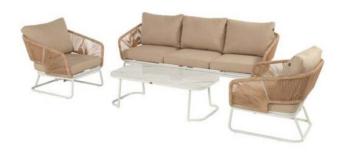

## **Product Summary**

The Corsica Lounge Set combines Mediterranean charm with comfort, offering a stylish and relaxed seating area. The design uses natural materials and subtle details for a harmonious look. The comfortable cushions in warm natural tones provide ultimate relaxation. This set invites you to enjoy the sun and the tranquility of your outdoor space.

Can you already picture yourself sitting on the Corsica Lounge Set, enjoying the peace and beauty of your own outdoor

paradise?