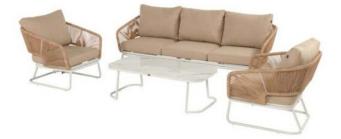

### Product Summary

The Corsica Lounge Set combines Mediterranean charm with comfort, offering a stylish and relaxed seating area. The design uses natural materials and subtle details for a harmonious look. The comfortable cushions in warm natural tones provide ultimate relaxation. This set invites you to enjoy the sun and the tranquility of your outdoor space. Can you already picture yourself sitting on the Corsica Lounge Set, enjoying the peace and beauty of your own outdoor paradise?

## **Product Attributes**

- Manufacturer: Hartman
- Color: White
- Dimensions: 76x84x75cm
- Material: Wicker w/Aluminum Frame
- Furniture Type: Lounge Items (Sofas-Armchairs-Coffee Tables etc..)