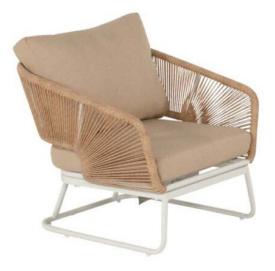

### Product Summary

The Corsica Lounge Set combines Mediterranean charm with comfort, offering a stylish and relaxed seating area. The design uses natural materials and subtle details for a harmonious look. The comfortable cushions in warm natural tones provide ultimate relaxation. This set invites you to enjoy the sun and the tranquility of your outdoor space. Can you already picture yourself sitting on the Corsica Lounge Set, enjoying the peace and beauty of your own outdoor paradise?

## **Product Attributes**

- Manufacturer: Hartman
- Color: White
- Dimensions: 76x84x75cm
- Material: Wicker w/Aluminum Frame
- Furniture Type: Lounge Items (Sofas-Armchairs-Coffee Tables etc..)