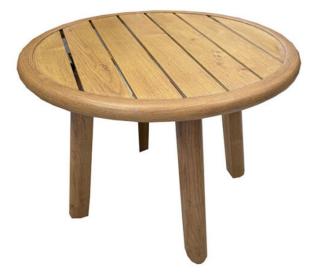

## Dakota Coffee Table R.50xH:36cm Aluminium Natural Wood Look

Product Categories: Lounge Sofa Sets, Aluminium, Coffee Tables Product Page: https://komodromos.com.cy/product/dakota-coffee-table-r-50xh36cm-aluminium-natural-wood-look-copy/

## **Product Attributes**

- Manufacturer: Mondial
- Color: Natural Wood Look
- Dimensions: R.70xH:41cm, R.50xH:36cm
- Material: Aluminium
- Furniture Type: Lounge Items (Sofas-Armchairs-Coffee Tables etc..)