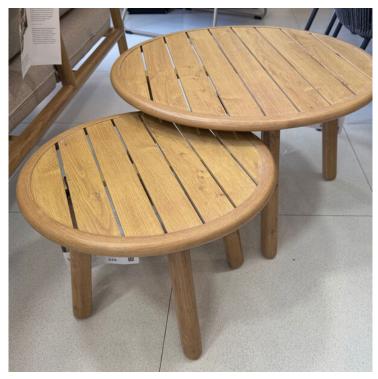

## Dakota Coffee Table R.50xH:36cm Aluminium Natural Wood Look

Product Categories: Lounge Sofa Sets, Aluminium, Coffee Tables Product Page: https://komodromos.com.cy/product/dakota-coffee-table-r-50xh36cm-aluminium-natural-wood-look-copy/

## **Product Attributes**

- Manufacturer: Mondial
- Color: Natural Wood Look
- Dimensions: R.70xH:41cm, R.50xH:36cm
- Material: Aluminium
- Furniture Type: Lounge Items (Sofas-Armchairs-Coffee Tables etc..)