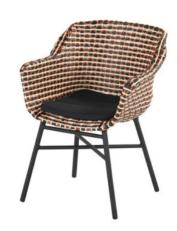

### **Product Summary**

The Delphine Dining Chair is made of carefully chosen plastic wicker that remains intact even under extreme weather conditions. The chair can therefore remain outside all year round. The braid consists of different colors of wicker and has a modern design. The chair gives maximum support in the back, because it is ultimately about comfort. The Dining chair has an aluminum framework as a base.

#### **Product Attributes**

- Manufacturer: Hartman

- Color: Black/White, Coral, Diamond Grey, Emerald, Honey, Mocaccino

- Material: Wicker w/Aluminum Frame

- Furniture Type: Chairs