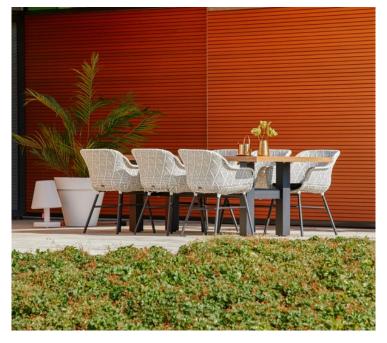

### **Product Summary**

The Delphine Dining Chair is made of carefully chosen plastic wicker that remains intact even under extreme weather conditions. The chair can therefore remain outside all year round. The braid consists of different colors of wicker and has a modern design. The chair gives maximum support in the back, because it is ultimately about comfort. The Dining chair has an aluminum framework as a base.

#### **Product Attributes**

- Manufacturer: Hartman

- Color: Black/White, Coral, Diamond Grey, Emerald, Honey, Mocaccino

- Material: Wicker w/Aluminum Frame

- Furniture Type: Chairs