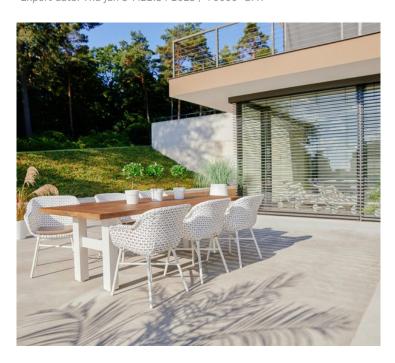

### **Product Summary**

The Delphine Dining Chair is made of carefully chosen plastic wicker that remains intact even under extreme weather conditions. The chair can therefore remain outside all year round. The braid consists of different colors of wicker and has a modern design. The chair gives maximum support in the back, because it is ultimately about comfort. The Dining chair has an aluminum framework as a base.

#### **Product Attributes**

- Manufacturer: Hartman

- Color: Black/White, Coral, Diamond Grey, Emerald, Honey, Mocaccino

- Material: Wicker w/Aluminum Frame

- Furniture Type: Chairs