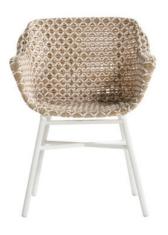

### **Product Summary**

The Delphine Dining Chair is made of carefully chosen plastic wicker that remains intact even under extreme weather conditions. The chair can therefore remain outside all year round. The braid consists of different colors of wicker and has a modern design. The chair gives maximum support in the back, because it is ultimately about comfort. The Dining chair has an aluminum framework as a base.

#### **Product Attributes**

- Manufacturer: Hartman

- Color: Black/White, Coral, Diamond Grey, Emerald, Honey, Mocaccino

- Material: Wicker w/Aluminum Frame

- Furniture Type: Chairs