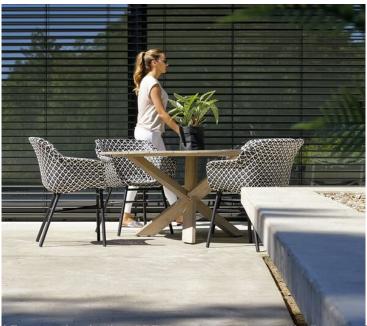

### **Product Summary**

The Delphine Dining Chair is made of carefully chosen plastic wicker that remains intact even under extreme weather conditions. The chair can therefore remain outside all year round. The braid consists of different colors of wicker and has a modern design. The chair gives maximum support in the back, because it is ultimately about comfort. The Dining chair has an aluminum framework as a base.

#### **Product Attributes**

- Manufacturer: Hartman

- Color: Black/White, Coral, Diamond Grey, Emerald, Honey, Mocaccino

- Material: Wicker w/Aluminum Frame

- Furniture Type: Chairs