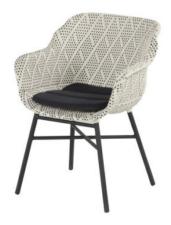

# Delphine Dining Chair Diamond Grey - COMING SPRING 2024

#### **Product Summary**

The Delphine Dining Chair is made of carefully chosen plastic wicker that remains intact even under extreme weather conditions. The chair can therefore remain outside all year round. The braid consists of different colors of wicker and has a modern design. The chair gives maximum support in the back, because it is ultimately about comfort. The Dining chair has an aluminum framework as a base.