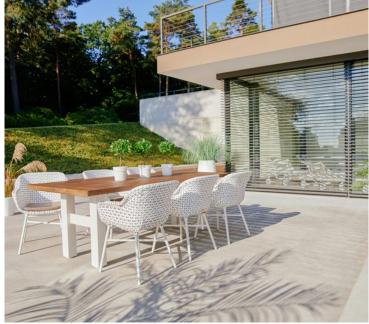

# Delphine Dining Chair Diamond Grey - COMING SPRING 2024

#### **Product Summary**

The Delphine Dining Chair is made of carefully chosen plastic wicker that remains intact even under extreme weather conditions. The chair can therefore remain outside all year round. The braid consists of different colors of wicker and has a modern design. The chair gives maximum support in the back, because it is ultimately about comfort. The Dining chair has an aluminum framework as a base.