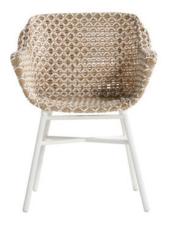

#### Product Summary

The Delphine Dining Chair is made of carefully chosen plastic wicker that remains intact even under extreme weather conditions. The chair can therefore remain outside all year round. The braid consists of different colors of wicker and has a modern design. The chair gives maximum support in the back, because it is ultimately about comfort. The Dining chair has an aluminum framework as a base.