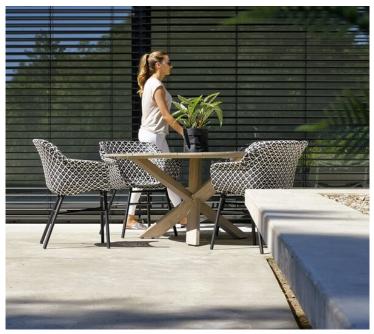

#### Product Summary

The Delphine Dining Chair is made of carefully chosen plastic wicker that remains intact even under extreme weather conditions. The chair can therefore remain outside all year round. The braid consists of different colors of wicker and has a modern design. The chair gives maximum support in the back, because it is ultimately about comfort. The Dining chair has an aluminum framework as a base.

#### **Product Attributes**

- Manufacturer: Hartman
- Color: Black/White, Coral, Diamond Grey, Emerald, Honey, Mocaccino

- Material: Wicker w/Aluminum Frame
- Furniture Type: Chairs