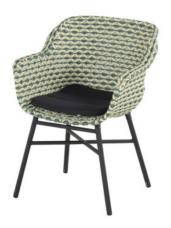

# Delphine Dining Chair Emerald

#### Product Summary

The Delphine Dining Chair is made of carefully chosen plastic wicker that remains intact even under extreme weather conditions. The chair can therefore remain outside all year round. The braid consists of different colors of wicker and has a modern design. The chair gives maximum support in the back, because it is ultimately about comfort. The Dining chair has an aluminum framework as a base.

#### **Product Attributes**

- Manufacturer: Hartman
- Color: Black/White, Coral, Diamond Grey, Emerald, Honey, Mocaccino

- Material: Wicker w/Aluminum Frame
- Furniture Type: Chairs