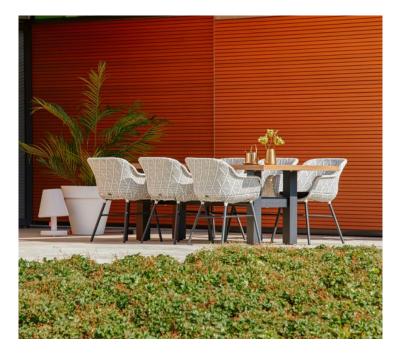

#### Product Summary

The Delphine Dining Chair is made of carefully chosen plastic wicker that remains intact even under extreme weather conditions. The chair can therefore remain outside all year round. The braid consists of different colors of wicker and has a modern design. The chair gives maximum support in the back, because it is ultimately about comfort. The Dining chair has an aluminum framework as a base.

#### **Product Attributes**

- Manufacturer: Hartman
- Color: Black/White, Coral, Diamond Grey, Emerald, Honey, Mocaccino

- Material: Wicker w/Aluminum Frame
- Furniture Type: Chairs