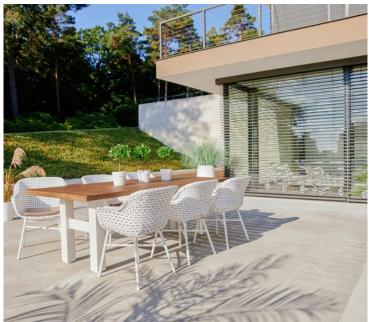

#### Product Summary

The Delphine Dining Chair is made of carefully chosen plastic wicker that remains intact even under extreme weather conditions. The chair can therefore remain outside all year round. The braid consists of different colors of wicker and has a modern design. The chair gives maximum support in the back, because it is ultimately about comfort. The Dining chair has an aluminum framework as a base.

#### **Product Attributes**

- Manufacturer: Hartman
- Color: Black/White, Coral, Diamond Grey, Emerald, Honey, Mocaccino

- Material: Wicker w/Aluminum Frame
- Furniture Type: Chairs