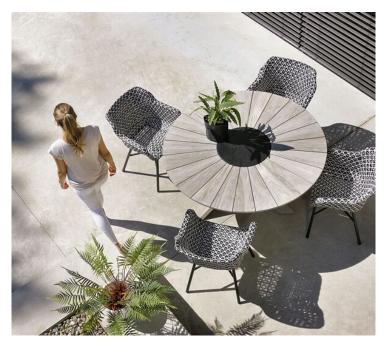

#### Product Summary

The Delphine Dining Chair is made of carefully chosen plastic wicker that remains intact even under extreme weather conditions. The chair can therefore remain outside all year round. The braid consists of different colors of wicker and has a modern design. The chair gives maximum support in the back, because it is ultimately about comfort. The Dining chair has an aluminum framework as a base.

#### **Product Attributes**

- Manufacturer: Hartman
- Color: Black/White, Coral, Diamond Grey, Emerald, Honey, Mocaccino

- Material: Wicker w/Aluminum Frame
- Furniture Type: Chairs