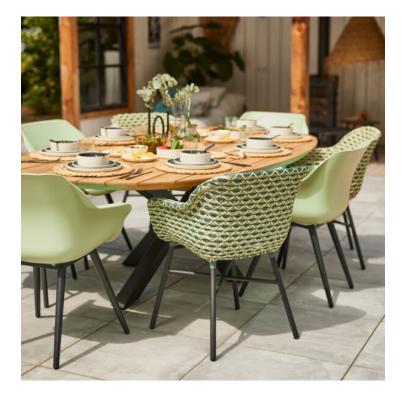

#### Product Summary

The Delphine Dining Chair is made of carefully chosen plastic wicker that remains intact even under extreme weather conditions. The chair can therefore remain outside all year round. The braid consists of different colors of wicker and has a modern design. The chair gives maximum support in the back, because it is ultimately about comfort. The Dining chair has an aluminum framework as a base.

#### **Product Attributes**

- Manufacturer: Hartman
- Color: Black/White, Coral, Diamond Grey, Emerald, Honey, Mocaccino

- Material: Wicker w/Aluminum Frame
- Furniture Type: Chairs