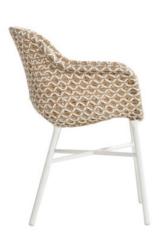

### **Product Summary**

The Delphine Dining Chair is made of carefully chosen plastic wicker that remains intact even under extreme weather conditions. The chair can therefore remain outside all year round. The braid consists of different colors of wicker and has a modern design. The chair gives maximum support in the back, because it is ultimately about comfort. The Dining chair has an aluminum framework as a base.

#### **Product Attributes**

- Manufacturer: Hartman

- Color: Diamond Grey, Honey, Mocaccino

- Material: Wicker w/Aluminum Frame

- Furniture Type: Chairs