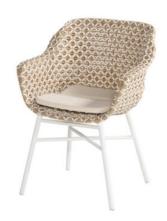

### **Product Summary**

The Delphine Dining Chair is made of carefully chosen plastic wicker that remains intact even under extreme weather conditions. The chair can therefore remain outside all year round. The braid consists of different colors of wicker and has a modern design. The chair gives maximum support in the back, because it is ultimately about comfort. The Dining chair has an aluminum framework as a base.

#### **Product Attributes**

- Manufacturer: Hartman

- Color: Diamond Grey, Honey, Mocaccino

- Material: Wicker w/Aluminum Frame

- Furniture Type: Chairs