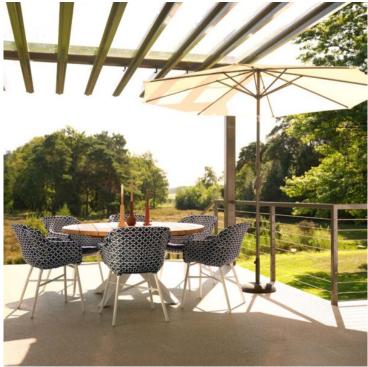

# Delphine Dining Chair Riva Blue

### Product Summary

The Delphine Dining Chair is made of carefully chosen plastic wicker that remains intact even under extreme weather conditions. The chair can therefore remain outside all year round. The braid consists of different colors of wicker and has a modern design. The chair gives maximum support in the back, because it is ultimately about comfort. The Dining chair has an aluminum framework as a base.

## **Product Attributes**

- Manufacturer: Hartman

- Color: Black/White, Diamond Grey, Honey, Mocaccino, Riva Blue
- Material: Wicker w/Aluminum Frame
- Furniture Type: Chairs