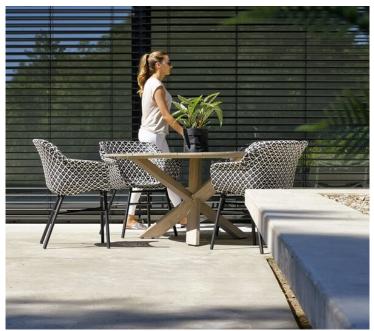

# Delphine Dining Chair Riva Blue

### Product Summary

The Delphine Dining Chair is made of carefully chosen plastic wicker that remains intact even under extreme weather conditions. The chair can therefore remain outside all year round. The braid consists of different colors of wicker and has a modern design. The chair gives maximum support in the back, because it is ultimately about comfort. The Dining chair has an aluminum framework as a base.

## **Product Attributes**

- Manufacturer: Hartman

- Color: Black/White, Diamond Grey, Honey, Mocaccino, Riva Blue
- Material: Wicker w/Aluminum Frame
- Furniture Type: Chairs