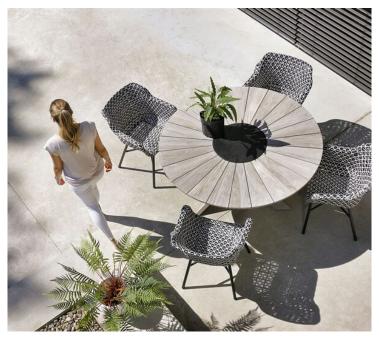

# Delphine Dining Chair Riva Blue

### Product Summary

The Delphine Dining Chair is made of carefully chosen plastic wicker that remains intact even under extreme weather conditions. The chair can therefore remain outside all year round. The braid consists of different colors of wicker and has a modern design. The chair gives maximum support in the back, because it is ultimately about comfort. The Dining chair has an aluminum framework as a base.

## **Product Attributes**

- Manufacturer: Hartman

- Color: Black/White, Diamond Grey, Honey, Mocaccino, Riva Blue
- Material: Wicker w/Aluminum Frame
- Furniture Type: Chairs