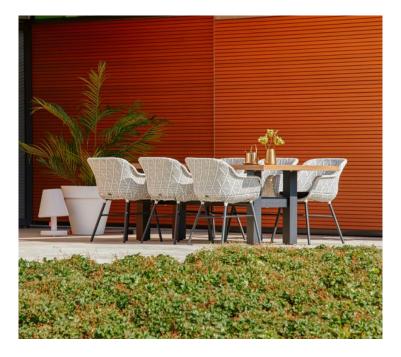

# Delphine Dining Chair Riva Blue

### Product Summary

The Delphine Dining Chair is made of carefully chosen plastic wicker that remains intact even under extreme weather conditions. The chair can therefore remain outside all year round. The braid consists of different colors of wicker and has a modern design. The chair gives maximum support in the back, because it is ultimately about comfort. The Dining chair has an aluminum framework as a base.

## **Product Attributes**

- Manufacturer: Hartman

- Color: Black/White, Diamond Grey, Honey, Mocaccino, Riva Blue
- Material: Wicker w/Aluminum Frame
- Furniture Type: Chairs