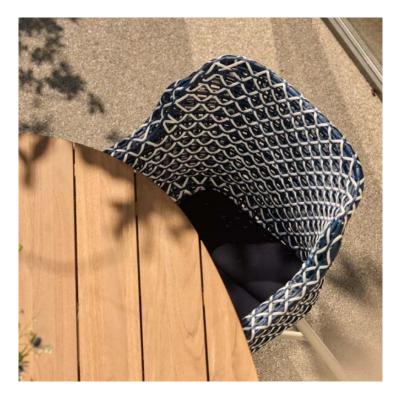

# Delphine Dining Chair Riva Blue

### Product Summary

The Delphine Dining Chair is made of carefully chosen plastic wicker that remains intact even under extreme weather conditions. The chair can therefore remain outside all year round. The braid consists of different colors of wicker and has a modern design. The chair gives maximum support in the back, because it is ultimately about comfort. The Dining chair has an aluminum framework as a base.

## **Product Attributes**

- Manufacturer: Hartman

- Color: Black/White, Diamond Grey, Honey, Mocaccino, Riva Blue
- Material: Wicker w/Aluminum Frame
- Furniture Type: Chairs