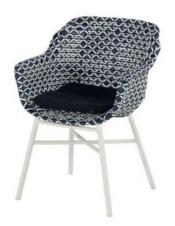

# Delphine Dining Chair Riva Blue

### Product Summary

The Delphine Dining Chair is made of carefully chosen plastic wicker that remains intact even under extreme weather conditions. The chair can therefore remain outside all year round. The braid consists of different colors of wicker and has a modern design. The chair gives maximum support in the back, because it is ultimately about comfort. The Dining chair has an aluminum framework as a base.

## **Product Attributes**

- Manufacturer: Hartman

- Color: Black/White, Diamond Grey, Honey, Mocaccino, Riva Blue
- Material: Wicker w/Aluminum Frame
- Furniture Type: Chairs