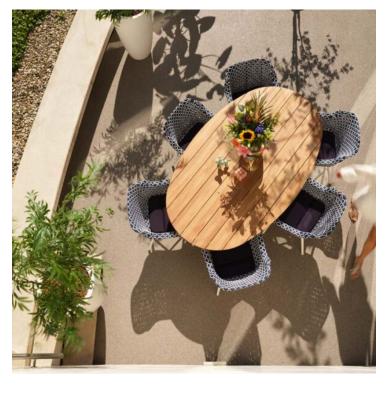

# Delphine Dining Chair Riva Blue

### Product Summary

The Delphine Dining Chair is made of carefully chosen plastic wicker that remains intact even under extreme weather conditions. The chair can therefore remain outside all year round. The braid consists of different colors of wicker and has a modern design. The chair gives maximum support in the back, because it is ultimately about comfort. The Dining chair has an aluminum framework as a base.

## **Product Attributes**

- Manufacturer: Hartman

- Color: Black/White, Diamond Grey, Honey, Mocaccino, Riva Blue
- Material: Wicker w/Aluminum Frame
- Furniture Type: Chairs