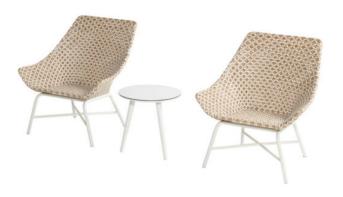

#### **Product Summary**

The Delphine lounge chair has a low seat so you can lounge comfortably. The chair is made of carefully chosen plastic wicker that remains intact even under extreme conditions. The chair can therefore remain outside all year round! The braid consists of different colors of wicker and has a modern design.

#### **Product Attributes**

- Manufacturer: Hartman

- Color: Black/White, Diamond Grey, Honey, Mocaccino

- Dimensions: 70x77x86cm

- Material: Wicker w/Aluminum Frame

- Furniture Type: Chairs