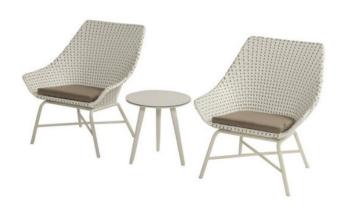

#### **Product Summary**

The Delphine lounge chair has a low seat so you can lounge comfortably. The chair is made of carefully chosen plastic wicker that remains intact even under extreme conditions. The chair can therefore remain outside all year round! The braid consists of different colors of wicker and has a modern design.

#### **Product Attributes**

- Manufacturer: Hartman

- Color: Black/White, Diamond Grey, Honey, Mocaccino

- Dimensions: 70x77x86cm

- Material: Wicker w/Aluminum Frame

- Furniture Type: Chairs