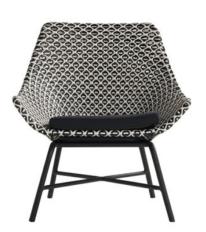

#### **Product Summary**

The Delphine lounge chair has a low seat so you can lounge comfortably. The chair is made of carefully chosen plastic wicker that remains intact even under extreme conditions. The chair can therefore remain outside all year round! The braid consists of different colors of wicker and has a modern design.

#### **Product Attributes**

- Manufacturer: Hartman

- Color: Black/White, Diamond Grey, Honey, Mocaccino

- Dimensions: 70x77x86cm

- Material: Wicker w/Aluminum Frame

- Furniture Type: Chairs