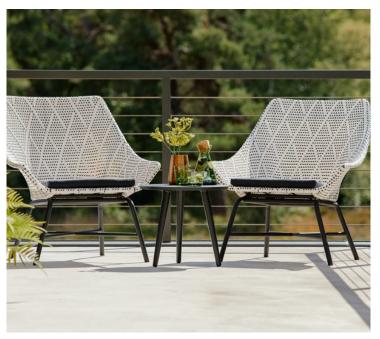

#### **Product Summary**

The Delphine lounge chair has a low seat so you can lounge comfortably. The chair is made of carefully chosen plastic wicker that remains intact even under extreme conditions. The chair can therefore remain outside all year round! The braid consists of different colors of wicker and has a modern design.

#### **Product Attributes**

- Manufacturer: Hartman

- Color: Black/White, Diamond Grey, Honey, Mocaccino

- Dimensions: 70x77x86cm

- Material: Wicker w/Aluminum Frame

- Furniture Type: Chairs