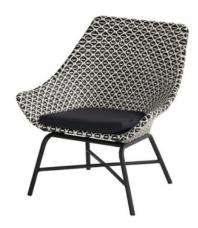

#### **Product Summary**

The Delphine lounge chair has a low seat so you can lounge comfortably. The chair is made of carefully chosen plastic wicker that remains intact even under extreme conditions. The chair can therefore remain outside all year round! The braid consists of different colors of wicker and has a modern design.

#### **Product Attributes**

- Manufacturer: Hartman

- Color: Black/White, Diamond Grey, Honey, Mocaccino

- Dimensions: 70x77x86cm

- Material: Wicker w/Aluminum Frame

- Furniture Type: Chairs