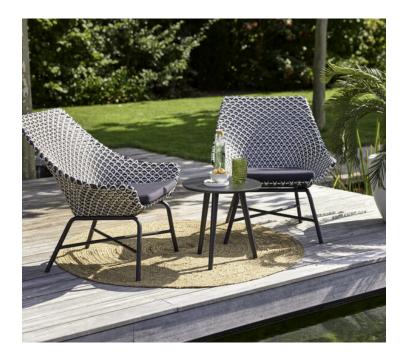

#### **Product Summary**

The Delphine lounge chair has a low seat so you can lounge comfortably. The chair is made of carefully chosen plastic wicker that remains intact even under extreme conditions. The chair can therefore remain outside all year round! The braid consists of different colors of wicker and has a modern design.

#### **Product Attributes**

- Manufacturer: Hartman

- Color: Black/White, Diamond Grey, Honey, Mocaccino

- Dimensions: 70x77x86cm

- Material: Wicker w/Aluminum Frame

- Furniture Type: Chairs