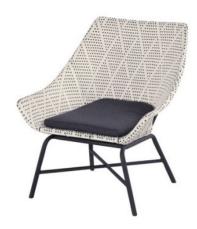

### **Product Summary**

The Delphine lounge chair has a low seat so you can lounge comfortably. The chair is made of carefully chosen plastic wicker that remains intact even under extreme conditions. The chair can therefore remain outside all year round! The braid consists of different colors of wicker and has a modern design.

#### **Product Attributes**

- Manufacturer: Hartman

- Color: Diamond Grey, Mocaccino

- Dimensions: 70x77x86cm

- Material: Wicker w/Aluminum Frame

- Furniture Type: Chairs