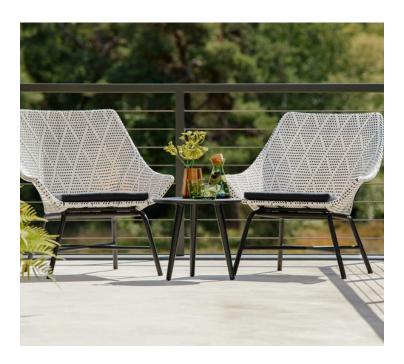

### **Product Summary**

The Delphine lounge chair has a low seat so you can lounge comfortably. The chair is made of carefully chosen plastic wicker that remains intact even under extreme conditions. The chair can therefore remain outside all year round! The braid consists of different colors of wicker and has a modern design.

#### **Product Attributes**

- Manufacturer: Hartman

- Color: Diamond Grey, Mocaccino

- Dimensions: 70x77x86cm

- Material: Wicker w/Aluminum Frame

- Furniture Type: Chairs