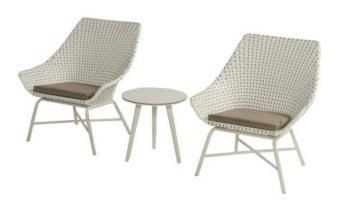

### **Product Summary**

The Delphine lounge chair has a low seat so you can lounge comfortably. The chair is made of carefully chosen plastic wicker that remains intact even under extreme conditions. The chair can therefore remain outside all year round! The braid consists of different colors of wicker and has a modern design.

#### **Product Attributes**

- Manufacturer: Hartman

- Color: Diamond Grey, Mocaccino

- Dimensions: 70x77x86cm

- Material: Wicker w/Aluminum Frame

- Furniture Type: Chairs