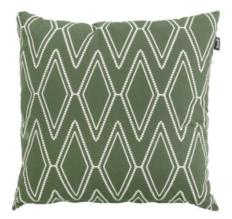

# Komodromos Emma Deco Cushion 50x50cm Green

Product Categories: <u>Accessories/Cushions</u>, <u>Deco Cushions Hartman</u>, <u>Deco Cushions</u> Product Page: <u>https://komodromos.com.cy/product/emma-deco-cushion-50x50cm-green/</u>

### **Product Attributes**

- Manufacturer: Hartman
- Dimensions: 50x50cm