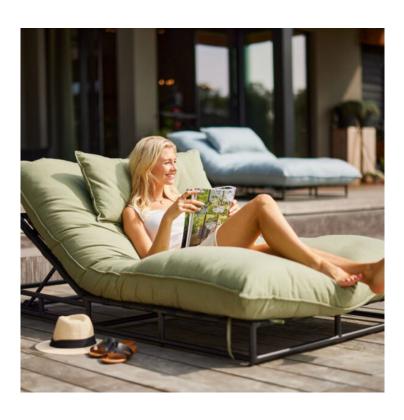

#### **Product Summary**

Meet the most comfortable item from our new collection. A daybed for the garden! The frame of the Emma lounger is made of very strong aluminum. The set is finished with the Sunbrella outer fabric. This makes it possible to always leave the cushions of this lounger outside.

#### **Product Attributes**

- Manufacturer: Hartman

- Dimensions: 196x120x40cm

- Color: Coral, French Green, Sky Blue

- Material: All Weather Textile, Aluminum

- Furniture Type: Loungers & Side Tables