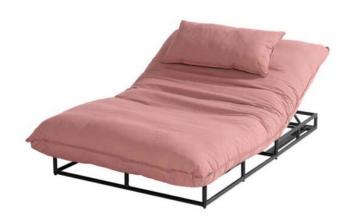

#### **Product Summary**

Meet the most comfortable item from our new collection. A daybed for the garden! The frame of the Emma lounger is made of very strong aluminum. The set is finished with the Sunbrella outer fabric. This makes it possible to always leave the cushions of this lounger outside.

#### **Product Attributes**

- Manufacturer: Hartman

- Dimensions: 196x120x40cm

- Color: Coral, French Green, Sky Blue

- Material: All Weather Textile, Aluminum

- Furniture Type: Loungers & Side Tables