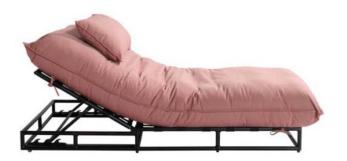

#### **Product Summary**

Meet the most comfortable item from our new collection. A daybed for the garden! The frame of the Emma lounger is made of very strong aluminum. The set is finished with the Sunbrella outer fabric. This makes it possible to always leave the cushions of this lounger outside.

#### **Product Attributes**

- Manufacturer: Hartman

- Dimensions: 196x120x40cm

- Color: Coral, French Green, Sky Blue

- Material: All Weather Textile, Aluminum

- Furniture Type: Loungers & Side Tables