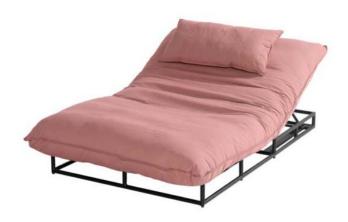

#### **Product Attributes**

- Manufacturer: Hartman

- Dimensions: 196x120x40cm

- Color: Coral, French Green, Sky Blue

- Material: All Weather Textile, Aluminum

- Furniture Type: Loungers & Side Tables