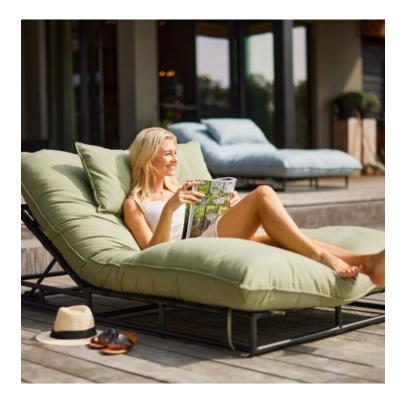

#### **Product Summary**

Meet the most comfortable item from our new collection. A daybed for the garden! The frame of the Emma lounger is made of very strong aluminum. The set is finished with the Sunbrella outer fabric. This makes it possible to always leave the cushions of this lounger outside.

#### **Product Attributes**

- Manufacturer: Hartman

- Dimensions: 196x120x40cm

- Color: Coral, French Green, Sky Blue

- Material: All Weather Textile, Aluminum

- Furniture Type: Loungers & Side Tables