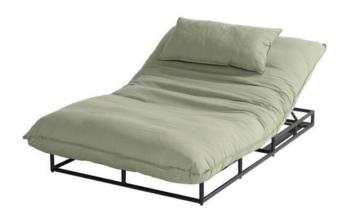

#### **Product Summary**

Meet the most comfortable item from our new collection. A daybed for the garden! The frame of the Emma lounger is made of very strong aluminum. The set is finished with the Sunbrella outer fabric. This makes it possible to always leave the cushions of this lounger outside.

#### **Product Attributes**

- Manufacturer: Hartman

- Dimensions: 196x120x40cm

- Color: Coral, French Green, Sky Blue

- Material: All Weather Textile, Aluminum

- Furniture Type: Loungers & Side Tables