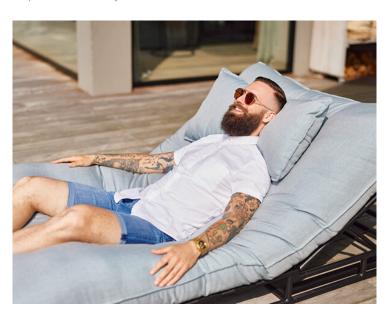

#### **Product Summary**

Meet the most comfortable item from our new collection. A daybed for the garden! The frame of the Emma lounger is made of very strong aluminum. The set is finished with the Sunbrella outer fabric. This makes it possible to always leave the cushions of this lounger outside.

#### **Product Attributes**

- Manufacturer: Hartman

- Dimensions: 196x120x40cm

- Color: Coral, French Green, Sky Blue

- Material: All Weather Textile, Aluminum

- Furniture Type: Loungers & Side Tables