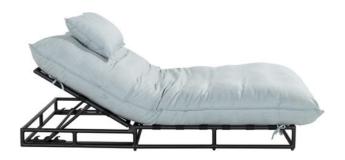

#### **Product Summary**

Meet the most comfortable item from our new collection. A daybed for the garden! The frame of the Emma lounger is made of very strong aluminum. The set is finished with the Sunbrella outer fabric. This makes it possible to always leave the cushions of this lounger outside.

#### **Product Attributes**

- Manufacturer: Hartman

- Dimensions: 196x120x40cm

- Color: Coral, French Green, Sky Blue

- Material: All Weather Textile, Aluminum

- Furniture Type: Loungers & Side Tables