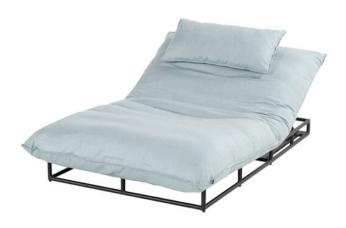

### **Product Summary**

Meet the most comfortable item from our new collection. A daybed for the garden! The frame of the Emma lounger is made of very strong aluminum. The set is finished with the Sunbrella outer fabric. This makes it possible to always leave the cushions of this lounger outside.

#### **Product Attributes**

- Manufacturer: Hartman

- Dimensions: 196x120x40cm

- Color: Coral, French Green, Sky Blue

- Material: All Weather Textile, Aluminum
- Furniture Type: Loungers & Side Tables