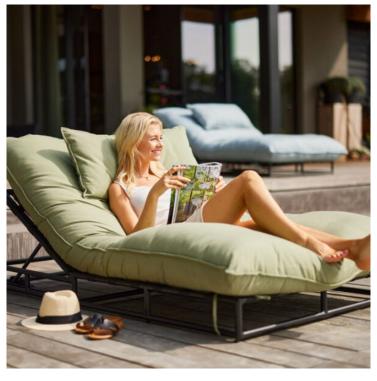

### **Product Summary**

Meet the most comfortable item from our new collection. A daybed for the garden! The frame of the Emma lounger is made of very strong aluminum. The set is finished with the Sunbrella outer fabric. This makes it possible to always leave the cushions of this lounger outside.