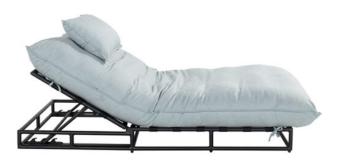

### **Product Summary**

Meet the most comfortable item from our new collection. A daybed for the garden! The frame of the Emma lounger is made of very strong aluminum. The set is finished with the Sunbrella outer fabric. This makes it possible to always leave the cushions of this lounger outside.

#### **Product Attributes**

- Manufacturer: Hartman

- Dimensions: 196x120x40cm

- Color: Coral, French Green, Sky Blue

- Material: All Weather Textile, Aluminum
- Furniture Type: Loungers & Side Tables