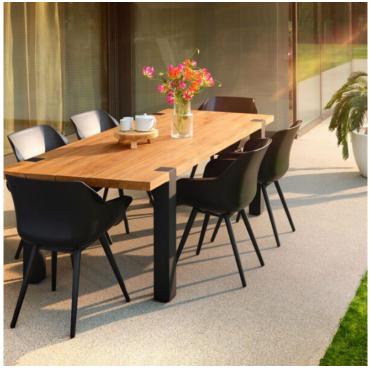

## **Product Summary**

Stylish! The Esmee table is made of an aluminum base with a teak wooden top. This combination provides a robust appearance. Enjoy Hartman!

## Product Attributes

- Manufacturer: Hartman
- Color: Black, White
- Dimensions: 200x100cm

Product data have been exported from - <u>Komodromos - Hartman Outdoor</u> Export date: Wed Jun 18 9:33:06 2025 / +0000 GMT