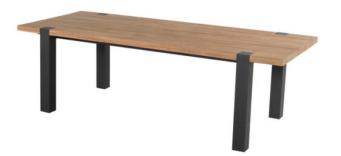

## **Product Summary**

Stylish! The Esmee table is made of an aluminum base with a teak wooden top. This combination provides a robust appearance. Enjoy Hartman!

## Product Attributes

- Manufacturer: Hartman
- Color: Black, White
- Dimensions: 200x100cm

Product data have been exported from - <u>Komodromos - Hartman Outdoor</u> Export date: Wed Jun 18 9:33:06 2025 / +0000 GMT