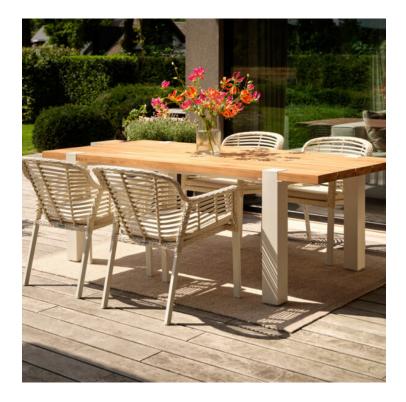

## **Product Summary**

Stylish! The Esmee table is made of an aluminum base with a teak wooden top. This combination provides a robust appearance. Enjoy Hartman!

## Product Attributes

- Manufacturer: Hartman
- Color: Black, White
- Dimensions: 200x100cm

Product data have been exported from - <u>Komodromos - Hartman Outdoor</u> Export date: Wed Jun 18 9:33:06 2025 / +0000 GMT