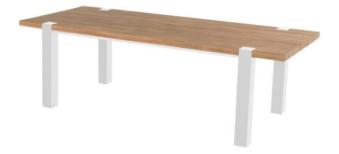

## **Product Summary**

Stylish! The Esmee table is made of an aluminum base with a teak wooden top. This combination provides a robust appearance. Enjoy Hartman!

## Product Attributes

- Manufacturer: Hartman
- Color: Black, White
- Dimensions: 200x100cm

Product data have been exported from - <u>Komodromos - Hartman Outdoor</u> Export date: Wed Jun 18 9:33:06 2025 / +0000 GMT