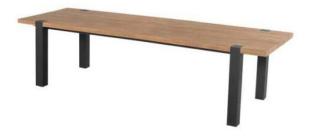

## Esmee Table 280x100cm Black Alu w/Teak Top - 1PC ONLY

**Product Categories**: <u>Tables</u>, <u>Aluminium</u>, <u>Teak Wood</u> **Product Page**:

https://komodromos.com.cy/product/esmee-table-280x100cm-black-alu-w-teak-top/

## **Product Summary**

Stylish! The Esmee table is made of an aluminum base with a teak wooden top. This combination provides a robust appearance. Enjoy Hartman!

## Product Attributes

- Manufacturer: Hartman
- Color: Black, White
- Dimensions: 200x100cm, 280x100cm

Product data have been exported from - <u>Komodromos - Hartman Outdoor</u> Export date: Fri Jun 20 9:10:08 2025 / +0000 GMT

- Material: Aluminum, Teak Top
- Furniture Type: Tables