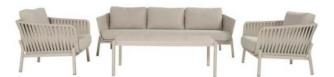

## **Product Summary**

The Espen rope lounge set is perfect for relaxing in the sun, as well as for enjoying a cup of coffee later in the day. The lounge set features a sand-colored frame and beige-colored cushions. The Espen Lounge Set frame is made of aluminum, making it easy to clean. The cushions are Weatherready, meaning they are waterproof and can be left outside in all weather conditions. If you're interested in a matching table, we recommend the Espen coffee table! Can you already picture yourself relaxing here or enjoying a cozy coffee break?

## **Product Attributes**

Manufacturer: HartmanDimensions: 218x81x64cm

- Color: Sand

- Material: Aluminum w/Rope

- Furniture Type: Lounge Items (Sofas-Armchairs-Coffee Tables etc..)