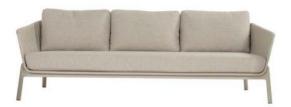

## Espen 3 Seater Sofa Sand Alu w/Rope

Product Categories: Lounge Sofa Sets, Aluminium, Rope

Product Page: https://komodromos.com.cy/product/espen-3-seater-sofa-sand-alu-w-rope-hartman/

## **Product Summary**

The Espen rope lounge set is perfect for relaxing in the sun, as well as for enjoying a cup of coffee later in the day. The lounge set features a sand-colored frame and beige-colored cushions. The Espen Lounge Set frame is made of aluminum, making it easy to clean. The cushions are Weatherready, meaning they are waterproof and can be left outside in all weather conditions. If you're interested in a matching table, we recommend the Espen coffee table! Can you already picture yourself relaxing here or enjoying a cozy coffee break?

## **Product Attributes**

Manufacturer: HartmanDimensions: 218x81x64cm

- Color: Sand

- Material: Aluminum w/Rope

- Furniture Type: Lounge Items (Sofas-Armchairs-Coffee Tables etc..)