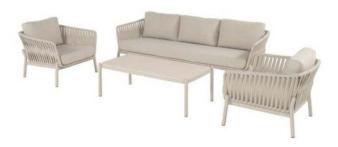

## **Product Summary**

The Espen rope lounge set is perfect for relaxing in the sun, as well as for enjoying a cup of coffee later in the day. The lounge set features a sand-colored frame and beige-colored cushions. The Espen Lounge Set frame is made of aluminum, making it easy to clean. The cushions are Weatherready, meaning they are waterproof and can be left outside in all weather conditions. If you're interested in a matching table, we recommend the Espen coffee table! Can you already picture yourself relaxing here or enjoying a cozy coffee break?

## **Product Attributes**

Manufacturer: HartmanDimensions: 218x81x64cm

- Color: Sand

- Material: Aluminum w/Rope

- Furniture Type: Lounge Items (Sofas-Armchairs-Coffee Tables etc..)